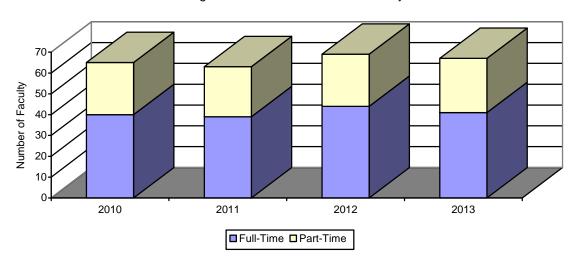

## **SECTION 7: HEIDER COLLEGE OF BUSINESS**

Table 7.7: Business Administration Instructional Faculty 2010 – 2013

Does not include Contributed Services Faculty or those with Faculty Rank whose primary responsibility is administration.

|                     |     | 2010  |       |     | 2011  |       |     | 2012  |       |     | 2013  |       |
|---------------------|-----|-------|-------|-----|-------|-------|-----|-------|-------|-----|-------|-------|
|                     | Men | Women | Total |
| Full Time           | 31  | 9     | 40    | 31  | 8     | 39    | 34  | 10    | 44    | 33  | 8     | 41    |
| Professor           | 9   | 2     | 11    | 8   | 2     | 11    | 11  | 2     | 13    | 10  | 2     | 12    |
| Associate Professor | 10  | 3     | 13    | 12  | 3     | 13    | 11  | 4     | 15    | 10  | 2     | 12    |
| Assistant Professor | 8   | 2     | 10    | 7   | 1     | 10    | 8   | 2     | 10    | 8   | 2     | 10    |
| Instructor          | 4   | 2     | 6     | 3   | 2     | 6     | 3   | 2     | 5     | 4   | 2     | 6     |
| Lecturer            | -   | -     | -     | 1   | -     | 1     | 1   | -     | 1     | 1   | -     | 1     |
| Tenured             | 19  | 4     | 23    | 20  | 5     | 25    | 23  | 5     | 28    | 21  | 4     | 25    |
| Part Time           | 23  | 2     | 25    | 22  | 2     | 24    | 23  | 2     | 25    | 19  | 7     | 26    |
| Total Faculty       | 54  | 11    | 65    | 53  | 10    | 63    | 57  | 12    | 69    | 52  | 15    | 67    |

## College of Business Instructional Faculty