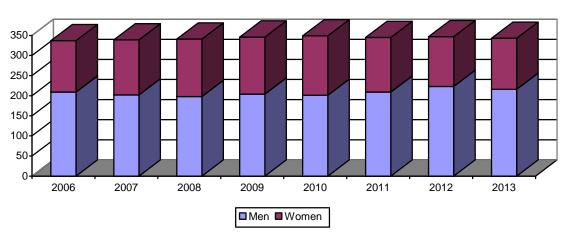

## **SECTION 8: SCHOOL OF DENTISTRY**

Table 8.2: School of Dentistry Enrollment by Class 2006 - 2013 (Class is determined by the number of credit hours completed)

|                     | 2006  | 2007 | 2008 | 2009 | 2010 | 2011 | 2012 | 2013 |
|---------------------|-------|------|------|------|------|------|------|------|
| Full Time           |       |      |      |      |      |      |      |      |
| 1 <sup>st</sup> Yea | r 85  | 86   | 85   | 88   | 86   | 86   | 86   | 86   |
| 2 <sup>nd</sup> Yea |       | 86   | 85   | 86   | 86   | 86   | 89   | 86   |
| 3 <sup>rd</sup> Yea |       | 84   | 86   | 84   | 85   | 89   | 83   | 86   |
| 4 <sup>th</sup> Yea | r 83  | 83   | 84   | 85   | 80   | 83   | 87   | 83   |
| Special             | s -   | -    | -    | 3    | 12   | 1    | 2    | 2    |
| Total Full Time     | e 335 | 337  | 341  | 346  | 349  | 345  | 347  | 343  |
| Part Time           | -     | -    | -    | -    | -    | -    | -    | -    |
| Total Registere     | d 335 | 337  | 341  | 346  | 349  | 345  | 347  | 343  |
| Me                  | n 209 | 202  | 198  | 204  | 201  | 209  | 223  | 216  |
| Wome                | n 128 | 137  | 143  | 142  | 148  | 136  | 124  | 127  |

## School of Dentistry Enrollment By Sex