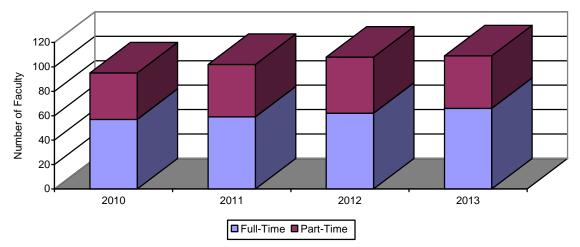

## SECTION 8: SCHOOL OF DENTISTRY

Table 8.6: School of Dentistry Instructional Faculty 2010 – 2013 Does not include Contributed Services Faculty or those with Faculty Rank whose primary responsibility is administration.

|                     | 2010 |       |       | 2011 |       |       | 2012 |       |       | 2013 |       |       |
|---------------------|------|-------|-------|------|-------|-------|------|-------|-------|------|-------|-------|
|                     | Men  | Women | Total |
| Full Time           | 40   | 17    | 57    | 41   | 18    | 59    | 46   | 16    | 62    | 50   | 16    | 66    |
| Professor           | 9    | 0     | 9     | 11   | 0     | 11    | 14   | 0     | 14    | 14   | 0     | 14    |
| Associate Professor | 22   | 9     | 31    | 22   | 9     | 31    | 21   | 10    | 31    | 24   | 10    | 34    |
| Assistant Professor | 9    | 8     | 17    | 8    | 9     | 17    | 11   | 6     | 17    | 12   | 6     | 18    |
| Tenured             | 24   | 7     | 31    | 25   | 7     | 32    | 28   | 8     | 36    | 31   | 8     | 39    |
| Part Time           | 27   | 11    | 38    | 31   | 12    | 43    | 33   | 13    | 46    | 29   | 14    | 43    |
| Total Faculty       | 67   | 28    | 95    | 72   | 30    | 102   | 79   | 29    | 108   | 79   | 30    | 109   |