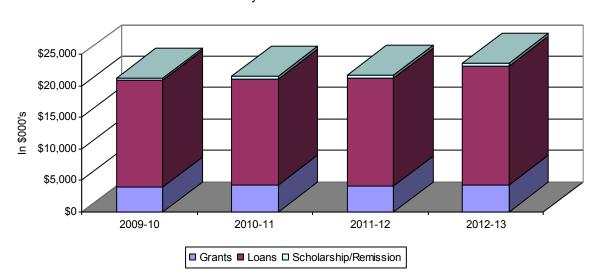

## **SECTION 8: SCHOOL OF DENTISTRY**

Table 8.8: School of Dentistry Student Financial Aid Distribution 2009-10 to 2012-13

|                         | 2009-10 |          | 2010-11 |          | 2011-12 |          | 2012-13 |          |
|-------------------------|---------|----------|---------|----------|---------|----------|---------|----------|
|                         | No.     | \$000's  | No.     | \$000's  | No.     | \$000's  | No.     | \$000's  |
| Grants                  |         |          |         |          |         |          |         |          |
| State Grants            | 61      | \$2,038  | 64      | \$2,241  | 65      | \$2,350  | 62      | \$2,348  |
| <b>Endowment Grants</b> | 83      | \$116    | 87      | \$111    | 83      | \$113    | 84      | \$125    |
| Other Grants            | 60      | \$1,801  | 66      | \$1,828  | 48      | \$1,673  | 47      | \$1,695  |
| Sub Total               | 204     | \$3,955  | 217     | \$4,180  | 196     | \$4,136  | 193     | \$4,168  |
| % of all Grants         |         | 17.9%    |         | 17.9%    |         | 18.0%    |         | 17.4%    |
| Loans                   | 831     | \$16,987 | 778     | \$16,907 | 782     | \$17,184 | 602     | \$19,060 |
| % of all Loans          |         | 14.0%    |         | 12.7%    |         | 12.1%    |         | 13.1%    |
| Scholarships            | 17      | \$214    | 20      | \$213    | 26      | \$271    | 30      | \$287    |
| % of all Scholarships   |         | 0.5%     |         | 0.4%     |         | 0.5%     |         | 0.5%     |
| Remissions              | 16      | \$160    | 21      | \$214    | 18      | \$163    | 13      | \$130    |
| % of all Remissions     |         | 2.8%     |         | 3.9%     |         | 3.4%     |         | 2.6%     |
| Tuition Grants          | 0       | \$0      | 0       | \$0      | 0       | \$0      | 0       | \$0      |
| % of all Tuition Grants |         | 0.0%     |         | 0.0%     |         | 0.0%     |         | 0.0%     |
| TOTAL AID               |         | \$23,316 |         | \$21,513 |         | \$21,755 |         | \$23,645 |
| % Grants                |         | 18.6%    |         | 19.4%    |         | 19.0%    |         | 17.6%    |
| % Loans                 |         | 79.7%    |         | 78.6%    |         | 79.0%    |         | 80.6%    |
| % Scholarships          |         | 1.0%     |         | 1.0%     |         | 1.2%     |         | 1.2%     |
| % Remissions            |         | 0.8%     |         | 1.0%     |         | 0.7%     |         | 0.6%     |
| % Tuition Grants        |         | 0.0%     |         | 0.0%     |         | 0.0%     |         | 0.0%     |