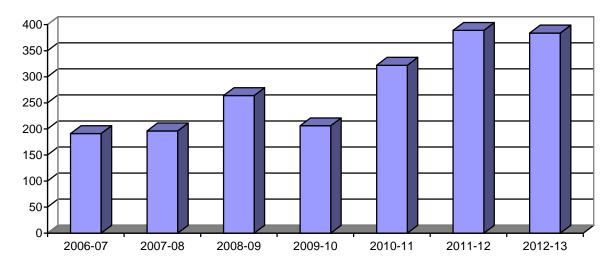

## SECTION 9: GRADUATE SCHOOL

Table 9.3: Graduate School Degrees Conferred 2006-07 to 2012-13(Each year includes degrees conferred in August, December and May of that academic year)

|                                    | 2006-07 | 2007-08 | 2008-09 | 2009-10 | 2010-11 | 2011-12 | 2012-13 |
|------------------------------------|---------|---------|---------|---------|---------|---------|---------|
| Master of Arts                     | 56      | 30      | 55      | 18      | 41      | 27      | 30      |
| Master of Science                  | 65      | 95      | 117     | 93      | 131     | 162     | 156     |
| Master of Business Admin           | 55      | 56      | 67      | 45      | 64      | 80      | 71      |
| Master of Education                | 9       | 11      | 17      | 16      | 21      | 32      | 13      |
| Master of Security & Portfolio Mgt | -       | -       | -       | 8       | 29      | 54      | 58      |
| Master of Science in Nursing       | -       | -       | -       | -       | 30      | 30      | 45      |
| Doctor of Education                | -       | -       | -       | -       | -       | -       | 5       |
| Doctor of Philosophy               | 6       | 4       | 8       | 6       | 6       | 4       | 6       |
| Total Degrees Conferred            | 191     | 196     | 264     | 206     | 322     | 389     | 384     |