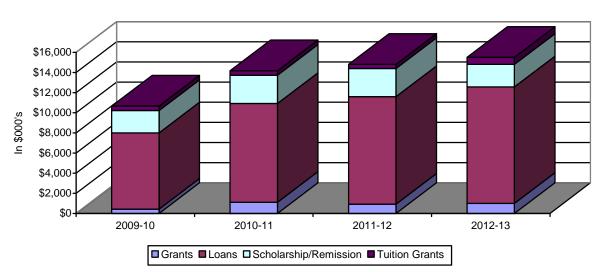

## **SECTION 9: GRADUATE SCHOOL**

Table 9.6: Graduate School Student Financial Aid Distribution 2009-10 to 2012-13

|                         | 2009-10 |          | 2010-11 |          | 2011-12 |              | 2012-13 |             |
|-------------------------|---------|----------|---------|----------|---------|--------------|---------|-------------|
|                         | No.     | \$000's  | No.     | \$000's  | No.     | \$000's      | No.     | \$000's     |
| Grants                  |         |          |         |          |         |              |         |             |
| <b>Endowment Grants</b> | 23      | \$19     | 52      | \$52     | 52      | <b>\$</b> 51 | 0       | <b>\$</b> 0 |
| Other Grants            | 113     | \$408    | 336     | \$1,058  | 211     | \$874        | 143     | \$1,006     |
| Sub Total               | 136     | \$427    | 388     | \$1,110  | 263     | \$925        | 143     | \$1,006     |
| % of all Grants         |         | 1.9%     |         | 4.7%     |         | 4.0%         |         | 4.2%        |
| Loans                   | 894     | \$7,567  | 981     | \$9,810  | 1,200   | \$10,684     | 1,119   | \$11,570    |
| % of all Loans          |         | 6.1%     |         | 6.1%     | ,       | 7.5%         | ,       | 7.9%        |
| Employment              | 0       | \$0      | 0       | \$0      | 0       | \$0          | 1       | \$1         |
| % of all Employment     |         | 0.0%     |         | 0.0%     |         | 0.0%         |         | 0.0%        |
| Scholarships            | 30      | \$199    | 43      | \$145    | 68      | \$351        | 30      | \$71        |
| % of all Scholarships   |         | 0.4%     |         | 0.4%     |         | 0.6%         |         | 0.1%        |
| Remissions              | 576     | \$2,024  | 827     | \$2,666  | 518     | \$2,403      | 436     | \$2,157     |
| % of all Remissions     |         | 35.4%    |         | 48.0%    |         | 50.1%        |         | 42.9%       |
| Tuition Grant           | 117     | \$445    | 116     | \$440    | 99      | \$412        | 74      | \$696       |
| % of all Tuition Grants |         | 6.6%     |         | 6.7%     |         | 6.8%         |         | 11.6%       |
| TOTAL AID               |         | \$10,662 |         | \$14,170 |         | \$14,774     |         | \$15,501    |
| % Grants                |         | 4.0%     |         | 7.8%     |         | 6.3%         |         | 6.5%        |
| % Loans                 |         | 71.0%    |         | 69.2%    |         | 72.3%        |         | 74.6%       |
| % Scholarships          |         | 1.9%     |         | 1.0%     |         | 2.4%         |         | 0.5%        |
| % Remissions            |         | 19.0%    |         | 18.8%    |         | 16.3%        |         | 13.9%       |
| % Tuition Grants        |         | 4.1%     |         | 3.1%     |         | 2.8%         |         | 4.5%        |

## Graduate School Student Financial Aid