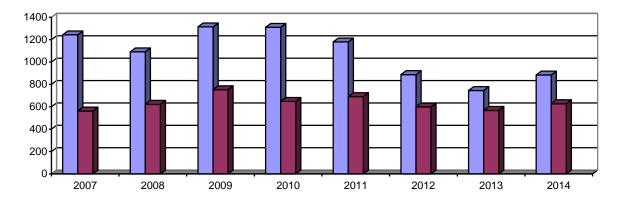

## SECTION 10: SCHOOL OF LAW

Table 10.1: School of Law Applications Fall 2007 - 2014

|                                    |              | 0007  | 0000  | 0000  | 0040  | 0044  | 0040  | 0040  | 0044  |
|------------------------------------|--------------|-------|-------|-------|-------|-------|-------|-------|-------|
|                                    |              | 2007  | 2008  | 2009  | 2010  | 2011  | 2012  | 2013  | 2014  |
| Applied                            |              | 1,243 | 1,092 | 1,314 | 1,310 | 1,180 | 888   | 746   | 884   |
| Accepted                           |              | 562   | 622   | 753   | 649   | 691   | 599   | 568   | 628   |
|                                    | Admit Rate   | 43.7% | 57.0% | 57.3% | 49.5% | 58.6% | 67.5% | 76.1% | 71.0% |
| Enrolled                           |              | 158   | 159   | 174   | 139   | 131   | 127   | 137   | 113   |
|                                    | Enroll Yield | 28.1% | 25.6% | 23.1% | 21.4% | 19.0% | 21.2% | 24.1% | 18.0% |
| C.U. Undergrad Applications        |              | 65    | 63    | 80    | 63    | 50    | 48    | 37    | 44    |
| C.U. Undergrad Acceptances         |              | 46    | 44    | 60    | 52    | 44    | 42    | 33    | 38    |
| C.U. Undergrad Admit Rate          |              | 70.8% | 47.7% | 75.0% | 82.5% | 88.0% | 87.5% | 89.2% | 86.4% |
| Creighton 3-3 Program Applications |              | 5     | 3     | 4     | 2     | 4     | 4     | 1     | 2     |
| Creighton 3-3 Program Acceptances  |              | 3     | 3     | 4     | 2     | 4     | 3     | 1     | 2     |
| Creighton 3-3 Program Admit Rate   |              | 60.0% | 100%  | 100%  | 100%  | 100%  | 75.0% | 100%  | 100%  |
| Enrolled Students                  |              |       |       |       |       |       |       |       |       |
| Men                                |              | 102   | 93    | 97    | 93    | 88    | 84    | 81    | 70    |
| Women                              |              | 56    | 66    | 77    | 46    | 43    | 43    | 56    | 43    |