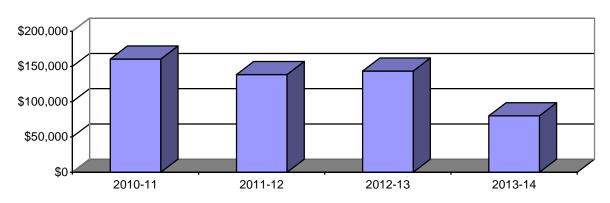

## **SECTION 10: SCHOOL OF LAW**

Table 10.7: School of Law Grants from External Sources 2010-11 to 2013-14

|           | 2010-11  |                  | 2011-12  |                   | 2012-13  |                   | 2013-14  |                   |
|-----------|----------|------------------|----------|-------------------|----------|-------------------|----------|-------------------|
| Submitted | No.<br>2 | \$'s<br>\$93,033 | No.<br>2 | \$'s<br>\$428,709 | No.<br>4 | \$'s<br>\$854,156 | No.<br>3 | \$'s<br>\$165,442 |
| Awarded   | 4        | \$160,502        | 2        | \$138,502         | 3        | \$143,502         | 1        | \$80,000          |

## School of Law Grants from External Sources

Source: Grants Administration