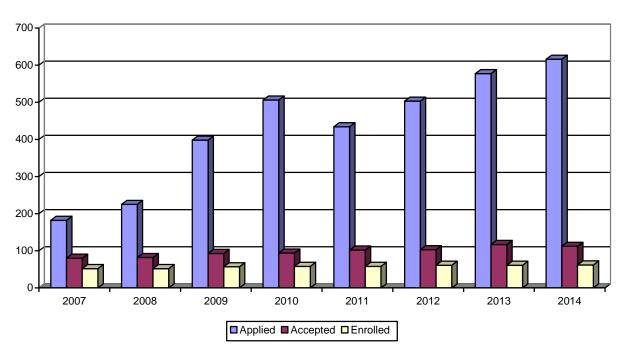

## SECTION 13: SCHOOL OF PHARMACY AND HEALTH PROFESSIONS

Table 13.3: School of Pharmacy and Health Professions <a href="Physical Therapy Applications">Physical Therapy Applications</a> Fall 2007– 2014

|                             |              | 2007  | 2008  | 2009  | 2010  | 2011  | 2012  | 2013* | 2014  |
|-----------------------------|--------------|-------|-------|-------|-------|-------|-------|-------|-------|
| Applied                     |              | 182   | 225   | 398   | 506   | 434   | 503   | 577   | 616   |
| Accepted                    |              | 80    | 82    | 93    | 94    | 102   | 103   | 117   | 112   |
|                             | Admit Rate   | 44.0% | 36.4% | 23.4% | 18.6% | 23.5% | 20.5% | 20.3% | 18.2% |
| Enrolled                    |              | 52    | 52    | 57    | 58    | 58    | 61    | 62    | 62    |
|                             | Enroll Yield | 65.0% | 62.2% | 61.3% | 61.7% | 56.7% | 59.2% | 53.0% | 55.4% |
| C.U. Undergrad Applications |              | 25    | 30    | 26    | 32    | 42    | 42    | 27    |       |
| C.U. Undergrad Acceptances  |              | 10    | 19    | 14    | 21    | 22    | 23    | 16    |       |
| C.U. Undergrad Admit Rate   |              | 40.0% | 63.3% | 53.8% | 65.6% | 52.4% | 54.8% | 59.3% |       |
| C.U. Undergrad Enrolled     |              |       |       |       |       |       | 18    | 12    |       |
| C.U. Undergrad Enroll Yield |              |       |       |       |       |       | 78.3% | 75.0% |       |
| New Enrolled                | Students     |       |       |       |       |       |       |       |       |
| Men                         |              | 17    | 14    | 20    | 22    | 21    | 21    | 17    | 21    |
| Women                       |              | 35    | 38    | 37    | 36    | 37    | 40    | 45    | 41    |