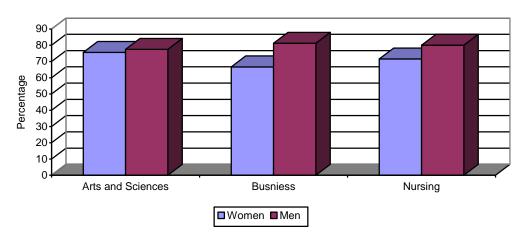

## Table 4.4: 2007 Freshman Graduation Rates by Ethnicity, School and Sex

|                                                            | •        | No./Percent<br>Graduating in 4<br>years |        | No./Pe | No./Percent<br>Graduating in 5<br>years |     | No./Percent<br>Graduating in 6<br>years |  |
|------------------------------------------------------------|----------|-----------------------------------------|--------|--------|-----------------------------------------|-----|-----------------------------------------|--|
|                                                            | Freshmen |                                         |        |        |                                         |     |                                         |  |
| Black, Non-Hispanic                                        | 28       | 18                                      | 64.3%  | 18     | 64.3%                                   | 18  | 64.3%                                   |  |
| American Indian/Alaskan Native                             | 17       | 6                                       | 35.3%  | 7      | 41.2%                                   | 7   | 41.2%                                   |  |
| Asian/Pacific Islander                                     | 107      | 75                                      | 70.1%  | 87     | 81.3%                                   | 90  | 84.1%                                   |  |
| Hispanic                                                   | 46       | 28                                      | 60.9%  | 31     | 67.4%                                   | 31  | 67.4%                                   |  |
| International                                              | 9        | 7                                       | 77.8%  | 7      | 77.8%                                   | 7   | 77.8%                                   |  |
| White, Non-Hispanic                                        | 740      | 504                                     | 68.1%  | 565    | 76.4%                                   | 566 | 76.5%                                   |  |
| Not Reported                                               | 0        | 0                                       | 0.0%   | 0      | 0.0%                                    | 0   | 0.0%                                    |  |
| Combined Total                                             | 948      | 639                                     | 67.4%  | 715    | 75.5%                                   | 719 | 75.9%                                   |  |
| Arts and Sciences                                          |          |                                         |        |        |                                         |     |                                         |  |
| Women                                                      | 459      | 310                                     | 67.5%  | 346    | 75.4%                                   | 347 | 75.6%                                   |  |
| Men                                                        | 280      | 190                                     | 67.9%  | 215    | 76.8%                                   | 217 | 77.5%                                   |  |
| Total Arts and Sciences                                    | 739      | 500                                     | 67.7%  | 561    | 75.9%                                   | 564 | 76.3%                                   |  |
| Business Administration                                    |          |                                         |        |        |                                         |     |                                         |  |
| Women                                                      | 51       | 34                                      | 66.7%  | 34     | 66.7%                                   | 34  | 66.7%                                   |  |
| Men                                                        | 85       | 60                                      | 70.6%  | 69     | 81.2%                                   | 69  | 81.2%                                   |  |
| Total Business Administration                              | 136      | 94                                      | 69.1%  | 103    | 75.7%                                   | 103 | 75.7%                                   |  |
| Nursing                                                    |          |                                         |        |        |                                         |     |                                         |  |
| Women                                                      | 67       | 40                                      | 59.7%  | 47     | 70.1%                                   | 48  | 71.6%                                   |  |
| Men                                                        | 5        | 4                                       | 80.0%  | 4      | 80.0%                                   | 4   | 80.0%                                   |  |
| Total Nursing                                              | 72       | 44                                      | 61.1%  | 51     | 70.8%                                   | 52  | 72.2%                                   |  |
| Combined Women                                             | 577      | 384                                     | 66.6%  | 426    | 73.8%                                   | 429 | 74.4%                                   |  |
| Combined Men                                               | 370      | 254                                     | 68.6%  | 285    | 77.0%                                   | 290 | 78.4%                                   |  |
| Total                                                      | 947      | 638                                     | 67.4%  | 711    | 75.1%                                   | 719 | 75.9%                                   |  |
| Financial Aid Status                                       |          |                                         |        |        |                                         |     |                                         |  |
| Pell Grant Recipients                                      | 157      | 87                                      | 55.4%  | 107    | 68.2%                                   | 109 | 69.4%                                   |  |
| Perkins, Federal Nursing,<br>Subsidized Stafford (No Pell) | 260      | 166                                     | 63.8%  | 180    | 69.2%                                   | 182 | 70.0%                                   |  |
| No Pell, Perkins, Federal Nursing                          | 200      |                                         | 00.070 | 100    | 00.270                                  | 102 | . 0.070                                 |  |
| or Subsidized Stafford                                     | 531      | 385                                     | 72.6%  | 428    | 80.8%                                   | 428 | 80.8%                                   |  |