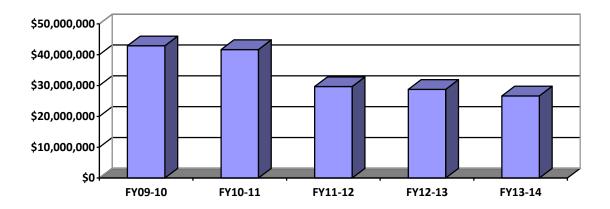

## **SECTION 5: OTHER UNIVERSITY DATA**

Table 5.1: Grants from External Sources 2009-10 to 2013-14 (In Thousands of Dollars)

|                         | 2009-10 |                       | 2010-11 |          | 2011-12 |                       | 2012-13 |          | 2013-14 |          |
|-------------------------|---------|-----------------------|---------|----------|---------|-----------------------|---------|----------|---------|----------|
|                         | No.     | \$000's               | No.     | \$000's  | No.     | \$000's               | No.     | \$000's  | No.     | \$000's  |
| <b>Academic Affairs</b> |         |                       |         |          |         |                       |         |          |         |          |
| Research                | 24      | \$2,299               | 31      | \$2,986  |         |                       |         |          |         |          |
| Service & Training      | 17      | \$2,310               | 16      | \$4,298  |         |                       |         |          |         |          |
| Other                   | 9       | \$5,526               | 17      | \$3,821  |         |                       |         |          |         |          |
| Total                   | 50      | \$10,135              | 50      | \$11,105 | 54      | \$8,029               | 63      | \$8,732  | 44      | \$8,012  |
| Health Sciences         |         |                       |         |          |         |                       |         |          |         |          |
| Research                | 868     | \$27,996              | 806     | \$25,515 |         |                       |         |          |         |          |
| Service & Training      | 45      | \$888                 | 32      | \$763    |         |                       |         |          |         |          |
| Equipment               | 7       | \$875                 | 2       | \$1,035  |         |                       |         |          |         |          |
| Other                   | 4       | \$6,060               | 5       | \$3,263  |         |                       |         |          |         |          |
| Total                   | 924     | \$35,819              | 924     | \$30,574 | 787     | \$21,421              | 795     | \$20,019 | 772     | \$18,594 |
| Other                   |         |                       |         |          |         |                       |         |          |         |          |
| Administrative          |         |                       |         |          |         |                       |         |          |         |          |
| Research                | 0       | \$0                   | 0       | \$0      |         |                       |         |          |         |          |
| Service & Training      | 1       | \$10                  | 0       | \$0      |         |                       |         |          |         |          |
| Other                   | 0       | \$0                   | 0       | \$0      |         |                       |         |          |         |          |
| Total                   | 1       | \$10                  | 0       | \$0      | 6       | \$213                 | 2       | \$14     | 1       | \$18     |
| University Totals       |         |                       |         |          |         |                       |         |          |         |          |
| Research                | 892     | \$30,295              | 837     | \$28,499 | 781     | \$22,370              | 799     | \$19,918 | 761     | \$18,450 |
| Service & Training      | 62      | \$3,197               | 48      | \$5,061  | 41      | \$708                 | 40      | \$2,506  | 35      | \$2,513  |
| Equipment               | 7       | \$875                 | 2       | \$1,035  | 3       | \$74                  | 5       | \$734    | 3       | \$518    |
| Other                   | 13      | \$11,586              | 22      | \$7,085  | 22      | \$6,511               | 16      | \$5,607  | 18      | \$5,143  |
| Grand Total             | 974     | \$45,954 <sup>1</sup> | 909     | \$41,679 | 847     | \$29,663 <sup>2</sup> | 860     | \$28,765 | 817     | \$26,624 |

<sup>&</sup>lt;sup>1</sup> Revised to reflect a two-year contract that was incorrectly posted in its entirety in FY09/10 figures.

<sup>&</sup>lt;sup>2</sup> The completion of the American Recovery and Reinvestment Act (ARRA) accounts for some of the drop in the amount of external funding. Creighton received more than \$8 million of ARRA funding from the initial enactment date of May 1, 2009 through June 30, 2011. Additionally, Creighton also received nearly \$4 million in congressional earmarks from September 1, 2009 to June 30, 2011.