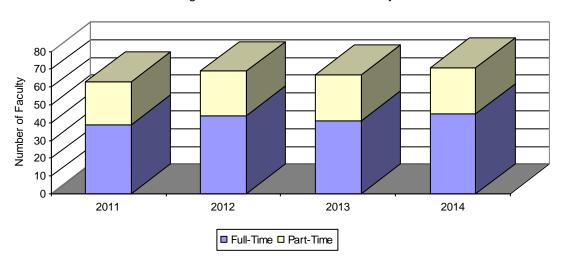

## **SECTION 7: HEIDER COLLEGE OF BUSINESS**

Table 7.7: Business Administration Instructional Faculty 2011 – 2014

Does not include Contributed Services Faculty or those with Faculty Rank whose primary responsibility is administration.

|                     | 2011 |       |       | 2012 |       |       | 2013 |       |       | 2014 |       |       |
|---------------------|------|-------|-------|------|-------|-------|------|-------|-------|------|-------|-------|
|                     | Men  | Women | Total |
| Full Time           | 31   | 8     | 39    | 34   | 10    | 44    | 33   | 8     | 41    | 36   | 9     | 45    |
| Professor           | 8    | 2     | 11    | 11   | 2     | 13    | 10   | 2     | 12    | 9    | 2     | 11    |
| Associate Professor | 12   | 3     | 13    | 11   | 4     | 15    | 10   | 2     | 12    | 13   | 4     | 17    |
| Assistant Professor | 7    | 1     | 10    | 8    | 2     | 10    | 8    | 2     | 10    | 9    | 1     | 10    |
| Instructor/Lecturer | 4    | 2     | 7     | 4    | 2     | 6     | 5    | 2     | 7     | 5    | 2     | 7     |
| Tenured             | 20   | 5     | 25    | 23   | 5     | 28    | 21   | 4     | 25    | 23   | 4     | 27    |
| Part Time           | 22   | 2     | 24    | 23   | 2     | 25    | 19   | 7     | 26    | 20   | 6     | 26    |
| Total Faculty       | 53   | 10    | 63    | 57   | 12    | 69    | 52   | 15    | 67    | 56   | 15    | 71    |