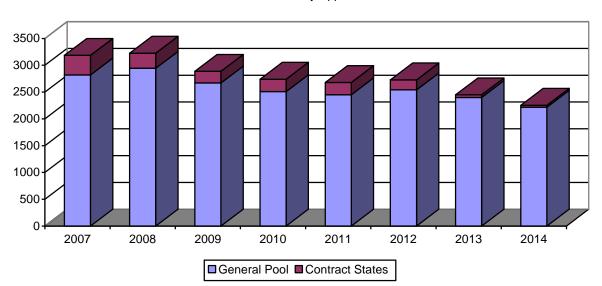

## **SECTION 8: SCHOOL OF DENTISTRY**

Table 8.1: School of Dentistry Applications Fall 2007 – 2014

| General Pool                |              | 2007  | 2008  | 2009  | 2010  | 2011  | 2012  | 2013  | 2014   |
|-----------------------------|--------------|-------|-------|-------|-------|-------|-------|-------|--------|
| Applied                     |              | 2,820 | 2,943 | 2,669 | 2,509 | 2,451 | 2,541 | 2,400 | 2,218  |
| Accepted                    |              | 115   | 126   | 137   | 119   | 116   | 124   | 137   | 143    |
|                             | Admit Rate   | 4.1%  | 4.3%  | 5.1%  | 4.7%  | 4.7%  | 4.9%  | 5.7%  | 6.4%   |
| Enrolled                    |              | 67    | 66    | 70    | 67    | 67    | 67    | 77    | 77     |
|                             | Enroll Yield | 58.3% | 52.4% | 51.1% | 56.3% | 57.8% | 54.0% | 56.2% | 53.8%  |
| Contract States             |              |       |       |       |       |       |       |       |        |
| Applied                     |              | 365   | 283   | 218   | 231   | 227   | 186   | 49    | 36     |
| Accepted                    |              | 26    | 24    | 29    | 21    | 23    | 23    | 9     | 8      |
| ·                           | Admit Rate   | 7.1%  | 8.5%  | 13.3% | 9.1%  | 10.1% | 12.4% | 18.4% | 22.2%  |
| Enrolled                    |              | 17    | 19    | 18    | 18    | 18    | 18    | 8     | 8      |
|                             | Enroll Yield | 65.4% | 79.2% | 62.1% | 85.7% | 78.3% | 78.3% | 88.9% | 100.0% |
| TOTAL                       |              |       |       |       |       |       |       |       |        |
| Applied                     |              | 3,185 | 3,226 | 2,887 | 2,740 | 2,678 | 2,727 | 2,449 | 2,254  |
| Accepted                    |              | 141   | 150   | 166   | 140   | 139   | 147   | 146   | 151    |
|                             | Admit Rate   | 4.4%  | 4.6%  | 5.7%  | 5.1%  | 5.2%  | 5.4%  | 6.0%  | 6.7%   |
| Enrolled                    |              | 84    | 85    | 88    | 85    | 85    | 85    | 86    | 85     |
|                             | Enroll Yield | 59.6% | 56.7% | 53.0% | 60.7% | 61.2% | 57.8% | 58.9% | 56.3%  |
| C.U. Undergrad Applications |              | 47    | 48    | 42    | 32    | 40    | 41    | 35    | 53     |
| C.U. Undergrad Acceptances  |              | 25    | 26    | 25    | 19    | 18    | 26    | 25    | 35     |
| C.U. Undergrad Admit Rate   |              | 53.2% | 54.2% | 59.5% | 59.4% | 45.0% | 63.4% | 71.4% | 66.0%  |
| C.U. Undergrad Enrolled     |              | 20    | 18    | 21    | 17    | 16    | 22    | 22    | 30     |
| C.U. Undergrad Yield        |              | 80.0% | 69.2% | 84.0% | 89.5% | 88.9% | 84.6% | 88.0% | 85.7%  |
| Enrolled Students           |              |       |       |       |       |       |       |       |        |
| Men                         |              | 49    | 48    | 56    | 49    | 55    | 56    | 53    | 45     |
| Women                       |              | 35    | 37    | 32    | 36    | 30    | 29    | 33    | 40     |
|                             |              |       | 0.    | 02    |       |       |       |       | 10     |