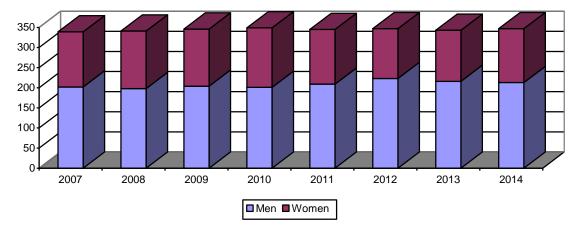

## SECTION 8: SCHOOL OF DENTISTRY

Table 8.2: School of Dentistry Enrollment by Class 2007 - 2014 (Class is determined by the number of credit hours completed)

|                      | 2007 | 2008 | 2009 | 2010 | 2011 | 2012 | 2013 | 2014 |
|----------------------|------|------|------|------|------|------|------|------|
| Full Time            |      |      |      |      |      |      |      |      |
| 1 <sup>st</sup> Year | 86   | 85   | 88   | 86   | 86   | 86   | 86   | 86   |
| 2 <sup>nd</sup> Year | 86   | 85   | 86   | 86   | 86   | 89   | 86   | 86   |
| 3 <sup>rd</sup> Year | 84   | 86   | 84   | 85   | 89   | 83   | 86   | 86   |
| 4 <sup>th</sup> Year | 83   | 84   | 85   | 80   | 83   | 87   | 83   | 86   |
| Specials             | -    | -    | 3    | 12   | 1    | 2    | 2    | 3    |
| Total Full Time      | 337  | 341  | 346  | 349  | 345  | 347  | 343  | 347  |
| Part Time            | -    | -    | -    | -    | -    | -    | -    | -    |
| Total Registered     | 337  | 341  | 346  | 349  | 345  | 347  | 343  | 347  |
| Men                  | 202  | 198  | 204  | 201  | 209  | 223  | 216  | 213  |
| Women                | 137  | 143  | 142  | 148  | 136  | 124  | 127  | 134  |

School of Dentistry Enrollment By Sex