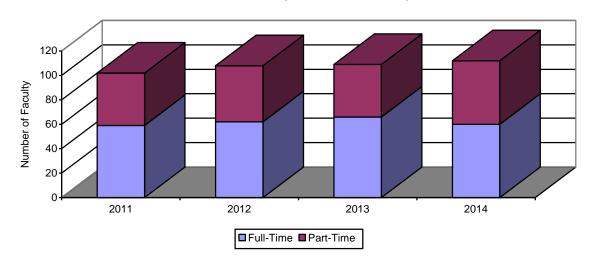

## **SECTION 8: SCHOOL OF DENTISTRY**

Table 8.6: School of Dentistry Instructional Faculty 2011 – 2014

Does not include Contributed Services Faculty or those with Faculty Rank whose primary responsibility is administration.

|                     | 2011 |       |       | 2012 |       |       | 2013 |       |       | 2014 |       |       |
|---------------------|------|-------|-------|------|-------|-------|------|-------|-------|------|-------|-------|
|                     | Men  | Women | Total |
| Full Time           | 41   | 18    | 59    | 46   | 16    | 62    | 50   | 16    | 66    | 41   | 19    | 60    |
| Professor           | 11   | 0     | 11    | 14   | 0     | 14    | 14   | 0     | 14    | 7    | 0     | 7     |
| Associate Professor | 22   | 9     | 31    | 21   | 10    | 31    | 24   | 10    | 34    | 22   | 10    | 32    |
| Assistant Professor | 8    | 9     | 17    | 11   | 6     | 17    | 12   | 6     | 18    | 12   | 7     | 19    |
| Instructor          |      |       |       |      |       |       |      |       |       | 0    | 2     | 2     |
| Tenured             | 25   | 7     | 32    | 28   | 8     | 36    | 31   | 8     | 39    | 23   | 7     | 30    |
| Part Time           | 31   | 12    | 43    | 33   | 13    | 46    | 29   | 14    | 43    | 35   | 17    | 52    |
| Total Faculty       | 72   | 30    | 102   | 79   | 29    | 108   | 79   | 30    | 109   | 76   | 36    | 112   |