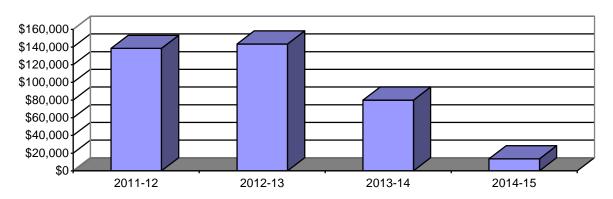

## **SECTION 10: SCHOOL OF LAW**

Table 10.7: School of Law Grants from External Sources 2010-11 to 2014-15

|           | 2011-12  |                   | 2012-13  |                   | 2013-14  |                   | 2014-15  |                  |
|-----------|----------|-------------------|----------|-------------------|----------|-------------------|----------|------------------|
| Submitted | No.<br>2 | \$'s<br>\$428,709 | No.<br>4 | \$'s<br>\$854,156 | No.<br>3 | \$'s<br>\$165,442 | No.<br>1 | \$'s<br>\$14,650 |
| Awarded   | 2        | \$138,502         | 3        | \$143,502         | 1        | \$80,000          | 1        | \$13,650         |

## School of Law Grants from External Sources

Source: Sponsored Programs Administration Annual Report