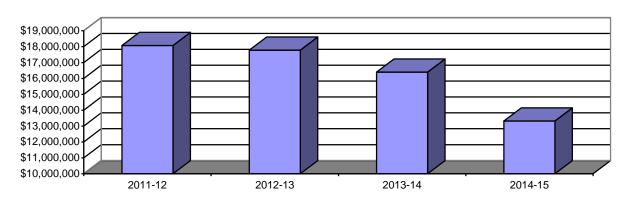

## **SECTION 11: SCHOOL OF MEDICINE**

Table 11.7: School of Medicine Grants from External Sources 2011-12 to 2014-15

|           | 2011-12    |                     | 2012-13    |                     | 2013-14    |                     | 2014-15    |                     |
|-----------|------------|---------------------|------------|---------------------|------------|---------------------|------------|---------------------|
| Submitted | No.<br>815 | \$000's<br>\$90,206 | No.<br>823 | \$000's<br>\$84,069 | No.<br>782 | \$000's<br>\$90,282 | No.<br>588 | \$000's<br>\$75,936 |
| Awarded   | 722        | \$18,073            | 744        | \$17,778            | 713        | \$16,396            | 530        | \$13,320            |

## School of Medicine Grants from External Sources

Source: Sponsored Programs Administration Annual Report