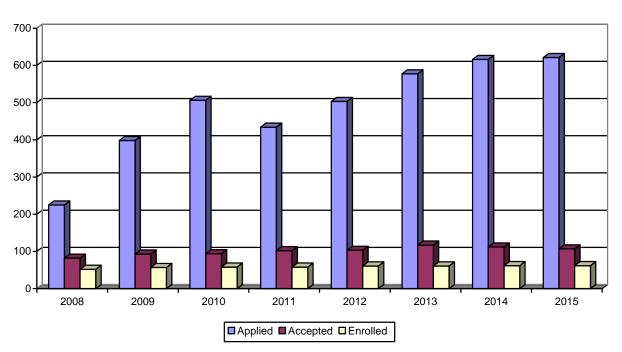

## SECTION 13: SCHOOL OF PHARMACY AND HEALTH PROFESSIONS

Table 13.3: School of Pharmacy and Health Professions <a href="Physical Therapy Applications">Physical Therapy Applications</a> Fall 2008 – 2015

|                             |              | 2008  | 2009  | 2010  | 2011  | 2012  | 2013* | 2014  | 2015  |
|-----------------------------|--------------|-------|-------|-------|-------|-------|-------|-------|-------|
| Applied                     |              | 225   | 398   | 506   | 434   | 503   | 577   | 616   | 621   |
| Accepted                    |              | 82    | 93    | 94    | 102   | 103   | 117   | 112   | 107   |
| -                           | Admit Rate   | 36.4% | 23.4% | 18.6% | 23.5% | 20.5% | 20.3% | 18.2% | 17.2% |
| Enrolled                    |              | 52    | 57    | 58    | 58    | 61    | 62    | 62    | 62    |
|                             | Enroll Yield | 62.2% | 61.3% | 61.7% | 56.7% | 59.2% | 53.0% | 55.4% | 57.9% |
| C.U. Undergrad Applications |              | 30    | 26    | 32    | 42    | 42    | 27    |       |       |
| C.U. Undergrad Acceptances  |              | 19    | 14    | 21    | 22    | 23    | 16    |       |       |
| C.U. Undergrad Admit Rate   |              | 63.3% | 53.8% | 65.6% | 52.4% | 54.8% | 59.3% |       |       |
| C.U. Undergrad Enrolled     |              |       |       |       |       | 18    | 12    |       | 12    |
| C.U. Undergrad Enroll Yield |              |       |       |       |       | 78.3% | 75.0% |       |       |
| New Enrolled                | Students     |       |       |       |       |       |       |       |       |
| Men                         |              | 14    | 20    | 22    | 21    | 21    | 17    | 21    | 27    |
| Women                       |              | 38    | 37    | 36    | 37    | 40    | 45    | 41    | 35    |