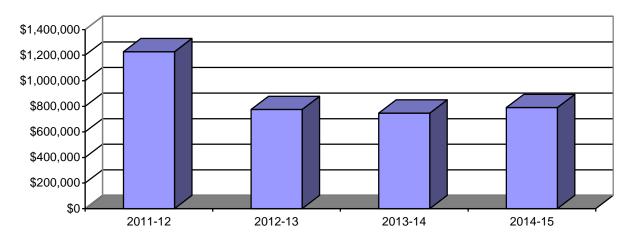

## SECTION 13: SCHOOL OF PHARMACY AND HEALTH PROFESSIONS

Table 13.9: School of Pharmacy and Health Professions Grants from External Sources 2011-12 to 2014-15

|           | 2011-12   |                     | 2012-13   |                     | 2013-14   |                     | 2014-15   |                     |
|-----------|-----------|---------------------|-----------|---------------------|-----------|---------------------|-----------|---------------------|
| Submitted | No.<br>39 | \$'s<br>\$3,332,512 | No.<br>47 | \$'s<br>\$8,232,723 | No.<br>46 | \$'s<br>\$9,715,993 | No.<br>48 | \$'s<br>\$6,848,348 |
| Awarded   | 24        | \$1,226,726         | 19        | \$775,173           | 25        | \$746,886           | 26        | \$790,390           |