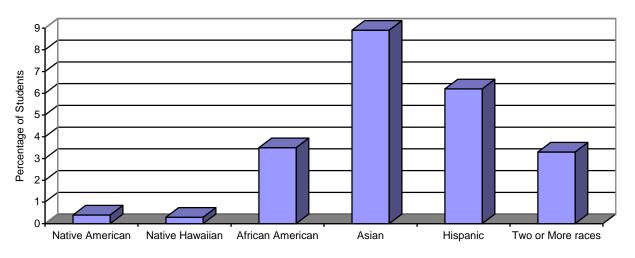

## SECTION 3: UNIVERSITY DATA: OVERALL STUDENT INFORMATION

Table 3.4B: Fall 2015 School/College Ethnic Composition

|                             | Native<br>Americ<br>an | Native<br>Hawaii<br>an/Pac<br>ific Is. | African<br>Amer. | Asian | Hispan<br>ic | Two or<br>More<br>Races | Total<br>Minori<br>ty | Nonre<br>sident<br>Alien | Cauca<br>sian | Unkno<br>wn | Total  |
|-----------------------------|------------------------|----------------------------------------|------------------|-------|--------------|-------------------------|-----------------------|--------------------------|---------------|-------------|--------|
| Undergraduate               |                        |                                        |                  |       |              |                         |                       |                          |               |             |        |
| Arts                        | 0.5%                   | 0.5%                                   | 2.3%             | 12.5% | 8.4%         | 4.7%                    | 28.9%                 | 2.1%                     | 67.3%         | 1.8%        | 100.0% |
| Business                    | 0.2%                   | 0.3%                                   | 1.2%             | 5.9%  | 6.2%         | 3.0%                    | 16.9%                 | 4.6%                     | 78.1%         | 0.5%        | 100.0% |
| Nursing                     | 0.4%                   | 0.4%                                   | 0.6%             | 8.5%  | 6.2%         | 4.1%                    | 20.3%                 | 0.2%                     | 78.6%         | 0.8%        | 100.0% |
| College of Prof.<br>Studies | 0.6%                   | 0.3%                                   | 7.7%             | 3.5%  | 8.4%         | 2.9%                    | 23.5%                 | 7.4%                     | 62.9%         | 6.1%        | 100.0% |
| Post-Bacc                   |                        |                                        |                  |       |              |                         |                       |                          |               |             |        |
| Dentistry                   | 20.0%                  | 0.0%                                   | 40.0%            | 20.0% | 0.0%         | 0.0%                    | 80.0%                 | 0.0%                     | 0.0%          | 20.0%       | 100.0% |
| Medicine                    | 0.0%                   | 11.1%                                  | 22.2%            | 44.4% | 0.0%         | 0.0%                    | 77.8%                 | 0.0%                     | 22.2%         | 0.0%        | 100.0% |
| Graduate                    |                        |                                        |                  |       |              |                         |                       |                          |               |             |        |
| Graduate School             | 0.6%                   | 0.1%                                   | 7.0%             | 2.7%  | 4.9%         | 1.7%                    | 17.1%                 | 4.1%                     | 71.7%         | 7.1%        | 100.0% |
| Professional                |                        |                                        |                  |       |              |                         |                       |                          |               |             |        |
| Dentistry                   | 0.6%                   | 0.0%                                   | 2.6%             | 9.9%  | 5.6%         | 3.5%                    | 22.2%                 | 2.0%                     | 70.8%         | 5.0%        | 100.0% |
| Law                         | 0.6%                   | 0.0%                                   | 4.0%             | 2.9%  | 7.5%         | 2.9%                    | 17.9%                 | 2.0%                     | 74.6%         | 5.5%        | 100.0% |
| Medicine                    | 0.3%                   | 0.0%                                   | 2.4%             | 16.0% | 2.6%         | 3.2%                    | 24.6%                 | 0.0%                     | 73.7%         | 1.8%        | 100.0% |
| Pharmacy/ Hlth Prof.        | 0.1%                   | 0.2%                                   | 3.4%             | 11.8% | 4.8%         | 3.2%                    | 23.5%                 | 1.7%                     | 72.1%         | 2.7%        | 100.0% |
| TOTAL                       | 0.4%                   | 0.3%                                   | 3.5%             | 8.9%  | 6.2%         | 3.3%                    | 22.7%                 | 2.6%                     | 71.4%         | 3.2%        | 100.0% |

Fall 2015 Minority Student Enrollment