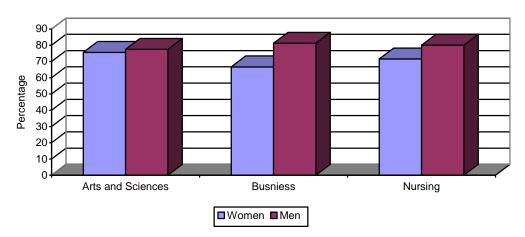

## SECTION 4: UNIVERSITY DATA: ATTRITION, GRADUATION, AND SUCCESS RATES

|                                   | No./Percent |                          |        | No./Percent<br>Graduating in 5<br>years |        | No./Percent<br>Graduating in 6<br>years |       |
|-----------------------------------|-------------|--------------------------|--------|-----------------------------------------|--------|-----------------------------------------|-------|
|                                   | Freshmen    | Graduating in 4<br>years |        |                                         |        |                                         |       |
|                                   |             |                          |        |                                         |        |                                         |       |
| Black, Non-Hispanic               | 28          | 18                       | 64.3%  | 18                                      | 64.3%  | 18                                      | 64.3% |
| American Indian/Alaskan Native    | 17          | 6                        | 35.3%  | 7                                       | 41.2%  | 7                                       | 41.2% |
| Asian/Pacific Islander            | 107         | 75                       | 70.1%  | 87                                      | 81.3%  | 90                                      | 84.1% |
| Hispanic                          | 46          | 28                       | 60.9%  | 31                                      | 67.4%  | 31                                      | 67.4% |
| Nonresident Alien                 | 9           | 7                        | 77.8%  | 7                                       | 77.8%  | 7                                       | 77.8% |
| White, Non-Hispanic               | 740         | 504                      | 68.1%  | 565                                     | 76.4%  | 566                                     | 76.5% |
| Not Reported                      | 0           | 0                        | 0.0%   | 0                                       | 0.0%   | 0                                       | 0.0%  |
| Combined Total                    | 948         | 639                      | 67.4%  | 715                                     | 75.5%  | 719                                     | 75.9% |
| Arts and Sciences                 |             |                          |        |                                         |        |                                         |       |
| Women                             | 459         | 310                      | 67.5%  | 346                                     | 75.4%  | 347                                     | 75.6% |
| Men                               | 280         | 190                      | 67.9%  | 215                                     | 76.8%  | 217                                     | 77.5% |
| Total Arts and Sciences           | 739         | 500                      | 67.7%  | 561                                     | 75.9%  | 564                                     | 76.3% |
| Business Administration           |             |                          |        |                                         |        |                                         |       |
| Women                             | 51          | 34                       | 66.7%  | 34                                      | 66.7%  | 34                                      | 66.7% |
| Men                               | 85          | 60                       | 70.6%  | 69                                      | 81.2%  | 69                                      | 81.2% |
| Total Business Administration     | 136         | 94                       | 69.1%  | 103                                     | 75.7%  | 103                                     | 75.7% |
| Nursing                           |             |                          |        |                                         |        |                                         |       |
| Women                             | 67          | 40                       | 59.7%  | 47                                      | 70.1%  | 48                                      | 71.6% |
| Men                               | 5           | 4                        | 80.0%  | 4                                       | 80.0%  | 4                                       | 80.0% |
| Total Nursing                     | 72          | 44                       | 61.1%  | 51                                      | 70.8%  | 52                                      | 72.2% |
| Combined Women                    | 577         | 384                      | 66.6%  | 426                                     | 73.8%  | 429                                     | 74.4% |
| Combined Men                      | 370         | 254                      | 68.6%  | 285                                     | 77.0%  | 290                                     | 78.4% |
| Total                             | 947         | 638                      | 67.4%  | 711                                     | 75.1%  | 719                                     | 75.9% |
| Financial Aid Status              |             |                          |        |                                         |        |                                         |       |
| Pell Grant Recipients             | 157         | 87                       | 55.4%  | 107                                     | 68.2%  | 109                                     | 69.4% |
| Perkins, Federal Nursing,         | 157         | 07                       | 55.470 | 107                                     | 00.270 | 103                                     | 03.47 |
| Subsidized Stafford (No Pell)     | 260         | 166                      | 63.8%  | 180                                     | 69.2%  | 182                                     | 70.0% |
| No Pell, Perkins, Federal Nursing | 200         | 100                      | 00.070 | 100                                     | 03.270 | 102                                     | 10.05 |
| or Subsidized Stafford            | 531         | 385                      | 72.6%  | 428                                     | 80.8%  | 428                                     | 80.8% |