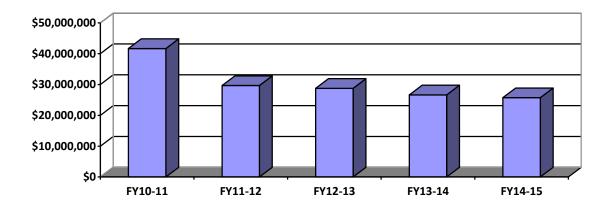

## SECTION 5: OTHER UNIVERSITY DATA

Table 5.1: Grants from External Sources 2010-11 to 2014-15 (In Thousands of Dollars)

|                    | 2010-11 |           | 2011-12 |                       | 2012-13 |            | 2013-14 |             | 2014-15 |            |
|--------------------|---------|-----------|---------|-----------------------|---------|------------|---------|-------------|---------|------------|
|                    | No.     | \$000's   | No.     | \$000's               | No.     | \$000's    | No.     | \$000's     | No.     | \$000's    |
| Academic Affairs   |         |           |         |                       |         |            |         |             |         |            |
| Research           | 31      | \$2,986   |         |                       |         |            |         |             |         |            |
| Service & Training | 16      | \$4,298   |         |                       |         |            |         |             |         |            |
| Other              | 17      | \$3,821   |         |                       |         |            |         |             |         |            |
| Total              | 50      | \$11,105  | 54      | \$8,029               | 63      | \$8,732    | 44      | \$8,012     | 49      | \$9,584    |
| Health Sciences    |         |           |         |                       |         |            |         |             |         |            |
| Research           | 806     | \$25,515  |         |                       |         |            |         |             |         |            |
| Service & Training | 32      | \$763     |         |                       |         |            |         |             |         |            |
| Equipment          | 2       | \$1,035   |         |                       |         |            |         |             |         |            |
| Other              | 5       | \$3,263   |         |                       |         |            |         |             |         |            |
| Total              | 924     | \$30,574  | 787     | \$21,421              | 795     | \$20,019   | 772     | \$18,594    | 589     | \$16,150   |
| Other              |         |           |         |                       |         |            |         |             |         |            |
| Administrative     |         |           |         |                       |         |            |         |             |         |            |
| Research           | 0       | \$0       |         |                       |         |            |         |             |         |            |
|                    |         |           |         |                       |         |            |         |             |         |            |
| Service & Training | 0       | \$0<br>©0 |         |                       |         |            |         |             |         |            |
| Other              | 0       | \$0       | ~       | <b>*</b> 040          | 0       | <b>644</b> |         | <b>\$10</b> | 0       | <b>*</b> • |
| Total              | 0       | \$0       | 6       | \$213                 | 2       | \$14       | 1       | \$18        | 0       | \$0        |
| University Totals  |         |           |         |                       |         |            |         |             |         |            |
| Research           | 837     | \$28,499  | 781     | \$22,370              | 799     | \$19,918   | 761     | \$18,450    | 583     | \$17,080   |
| Service & Training | 48      | \$5,061   | 41      | \$708                 | 40      | \$2,506    | 35      | \$2,513     | 34      | \$3,153    |
| Equipment          | 2       | \$1,035   | 3       | \$74                  | 5       | \$734      | 3       | \$518       | 4       | \$303      |
| Other              | 22      | \$7,085   | 22      | \$6,511               | 16      | \$5,607    | 18      | \$5,143     | 17      | \$5,198    |
| Grand Total        | 909     | \$41,679  | 847     | \$29,663 <sup>1</sup> | 860     | \$28,765   | 817     | \$26,624    | 638     | \$25,734   |

<sup>&</sup>lt;sup>1</sup> The completion of the American Recovery and Reinvestment Act (ARRA) accounts for some of the drop in the amount of external funding. Creighton received more than \$8 million of ARRA funding from the initial enactment date of May 1, 2009 through June 30, 2011. Additionally, Creighton also received nearly \$4 million in congressional earmarks from September 1, 2009 to June 30, 2011.