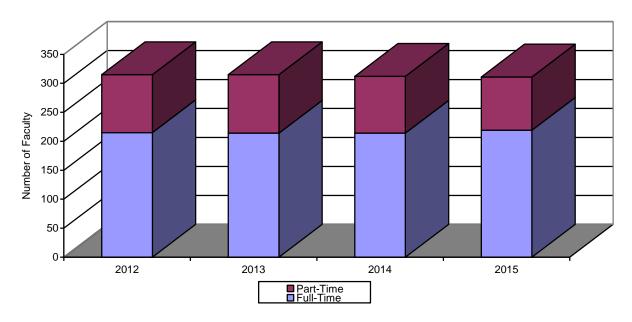

## **SECTION 6: CREIGHTON COLLEGE OF ARTS AND SCIENCES**

Table 6.7: Arts and Sciences Instructional Faculty 2012 – 2015

Does not include Contributed Services Faculty or those with Faculty Rank whose primary responsibility is administration.

|                     | 2012 |       |       | 2013 |       |       | 2014 |       |       | 2015 |       |       |
|---------------------|------|-------|-------|------|-------|-------|------|-------|-------|------|-------|-------|
|                     | Men  | Women | Total |
| Full Time           | 142  | 73    | 215   | 139  | 75    | 214   | 139  | 75    | 214   | 140  | 79    | 219   |
| Professor           | 40   | 14    | 54    | 38   | 18    | 56    | 38   | 18    | 56    | 37   | 17    | 54    |
| Associate Professor | 56   | 33    | 89    | 60   | 31    | 91    | 54   | 26    | 80    | 55   | 27    | 82    |
| Assistant Professor | 39   | 20    | 59    | 34   | 18    | 52    | 44   | 25    | 69    | 42   | 28    | 70    |
| Instructor          | 7    | 6     | 13    | 7    | 8     | 15    | 3    | 6     | 9     | 6    | 7     | 13    |
| Tenured             | 102  | 47    | 149   | 105  | 50    | 155   | 99   | 45    | 144   | 98   | 45    | 143   |
| Part Time           | 38   | 62    | 100   | 42   | 59    | 101   | 41   | 57    | 98    | 36   | 56    | 92    |
| Total Faculty       | 180  | 135   | 315   | 181  | 134   | 315   | 180  | 132   | 312   | 176  | 135   | 311   |