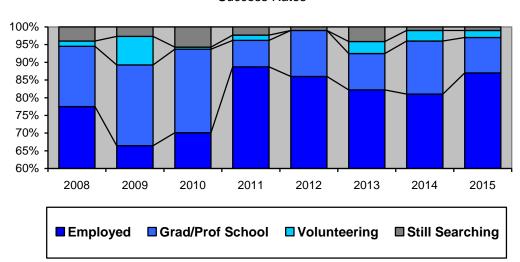

## **SECTION 7: HEIDER COLLEGE OF BUSINESS**

Table 7.9: Business Administration Undergraduate Success Rates 2008-2015

| Class of |                  | 2008     | 2009     | 2010     | 2011     | 2012     | 2013     | 2014     | 2015     |
|----------|------------------|----------|----------|----------|----------|----------|----------|----------|----------|
|          | Success Rate     | 96%      | 97.31%   | 94.3%    | 97.7%    | 99%      | 95.9%    | 99%      | 99%      |
|          | Employed         | 77.5%    | 66.44%   | 70.1%    | 88.7%    | 86%      | 82.2%    | 81%      | 87%      |
|          | Grad/Prof School | 17%      | 22.82%   | 23.6%    | 7.5%     | 13%      | 10.3%    | 15%      | 10%      |
|          | Volunteering     | 1.5%     | 8.05%    | 0.6%     | 1.5%     | 0%       | 3.4%     | 3%       | 2%       |
|          | Still Searching  | 4%       | 2.68%    | 5.7%     | 2.3%     | 1%       | 4.1%     | 1%       | 1%       |
|          | Median Salaries  | \$45,000 | \$47,000 | \$44,000 | \$47,000 | \$47,000 | \$47,000 | \$47,500 | \$49,500 |

## Success Rates