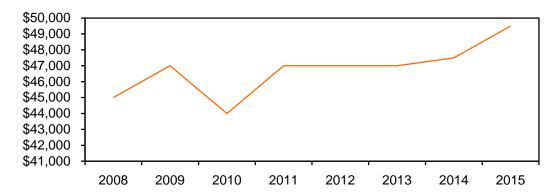

## **SECTION 7: HEIDER COLLEGE OF BUSINESS**

Table 7.9: Business Administration Undergraduate Success Rates 2008-2015

| Class of |                  | 2008     | 2009     | 2010     | 2011     | 2012     | 2013     | 2014     | 2015     |
|----------|------------------|----------|----------|----------|----------|----------|----------|----------|----------|
|          | Success Rate     | 96%      | 97.31%   | 94.3%    | 97.7%    | 99%      | 95.9%    | 99%      | 99%      |
|          | Employed         | 77.5%    | 66.44%   | 70.1%    | 88.7%    | 86%      | 82.2%    | 81%      | 87%      |
|          | Grad/Prof School | 17%      | 22.82%   | 23.6%    | 7.5%     | 13%      | 10.3%    | 15%      | 10%      |
|          | Volunteering     | 1.5%     | 8.05%    | 0.6%     | 1.5%     | 0%       | 3.4%     | 3%       | 2%       |
|          | Still Searching  | 4%       | 2.68%    | 5.7%     | 2.3%     | 1%       | 4.1%     | 1%       | 1%       |
|          | Median Salaries  | \$45,000 | \$47,000 | \$44,000 | \$47,000 | \$47,000 | \$47,000 | \$47,500 | \$49,500 |

## Median Salaries