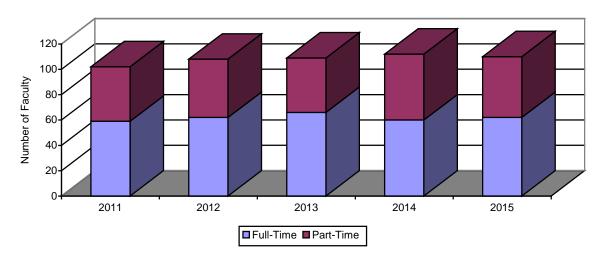

## **SECTION 8: SCHOOL OF DENTISTRY**

Table 8.6: School of Dentistry Instructional Faculty 2012 – 2015

Does not include Contributed Services Faculty or those with Faculty Rank whose primary responsibility is administration.

|                     | 2012 |       |       | 2013 |       |       | 2014 |       |       | 2015 |       |       |
|---------------------|------|-------|-------|------|-------|-------|------|-------|-------|------|-------|-------|
|                     | Men  | Women | Total |
| Full Time           | 46   | 16    | 62    | 50   | 16    | 66    | 41   | 19    | 60    | 38   | 24    | 62    |
| Professor           | 14   | 0     | 14    | 14   | 0     | 14    | 7    | 0     | 7     | 6    | 2     | 8     |
| Associate Professor | 21   | 10    | 31    | 24   | 10    | 34    | 22   | 10    | 32    | 22   | 11    | 33    |
| Assistant Professor | 11   | 6     | 17    | 12   | 6     | 18    | 12   | 7     | 19    | 10   | 9     | 19    |
| Instructor          |      |       |       |      |       |       | 0    | 2     | 2     |      | 2     | 2     |
| Tenured             | 28   | 8     | 36    | 31   | 8     | 39    | 23   | 7     | 30    | 24   | 10    | 34    |
| Part Time           | 33   | 13    | 46    | 29   | 14    | 43    | 35   | 17    | 52    | 35   | 13    | 48    |
| Total Faculty       | 79   | 29    | 108   | 79   | 30    | 109   | 76   | 36    | 112   | 73   | 37    | 110   |