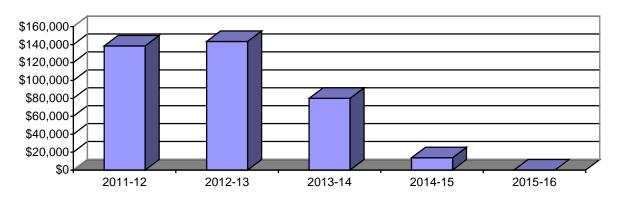

## **SECTION 10: SCHOOL OF LAW**

Table 10.7: School of Law Grants from External Sources 2011-12 to 2015-16

|           | 2011-12  |                   | 2012-13  |                   | 2013-14  |                   | 2014-15  |                  | 2015-16  |             |
|-----------|----------|-------------------|----------|-------------------|----------|-------------------|----------|------------------|----------|-------------|
| Submitted | No.<br>2 | \$'s<br>\$428,709 | No.<br>4 | \$'s<br>\$854,156 | No.<br>3 | \$'s<br>\$165,442 | No.<br>1 | \$'s<br>\$14,650 | No.<br>0 | \$'s<br>\$0 |
| Awarded   | 2        | \$138,502         | 3        | \$143,502         | 1        | \$80,000          | 1        | \$13,650         | 0        | \$0         |

## School of Law Grants from External Sources

Source: Sponsored Programs Administration Annual Report