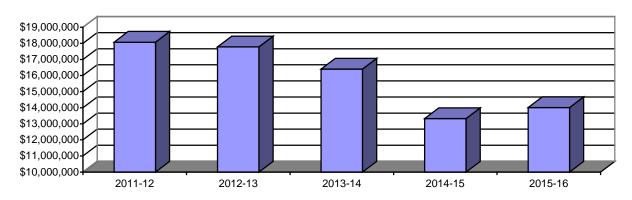

## **SECTION 11: SCHOOL OF MEDICINE**

Table 11.7: School of Medicine Grants from External Sources 2011-12 to 2015-16

|           | 2011-12    |                     | 2012-13    |                     | 2013-14    |                     | 2014-15    |                     | 2015-16    |                     |
|-----------|------------|---------------------|------------|---------------------|------------|---------------------|------------|---------------------|------------|---------------------|
| Submitted | No.<br>815 | \$000's<br>\$90,206 | No.<br>823 | \$000's<br>\$84,069 | No.<br>782 | \$000's<br>\$90,282 | No.<br>588 | \$000's<br>\$75,936 | No.<br>492 | \$000's<br>\$74,857 |
| Awarded   | 722        | \$18,073            | 744        | \$17,778            | 713        | \$16,396            | 530        | \$13,320            | 427        | \$14,007            |