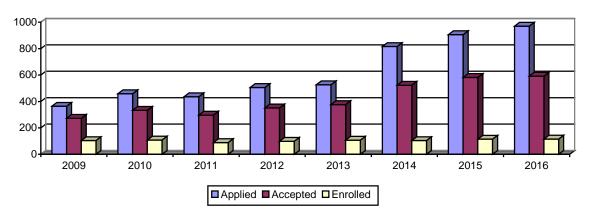

## **SECTION 12: COLLEGE OF NURSING**

Table 12.1: College of Nursing Applications Fall 2009 – 2016

|                            |              | 2009  | 2010  | 2011  | 2012  | 2013  | 2014  | 2015  | 2016  |
|----------------------------|--------------|-------|-------|-------|-------|-------|-------|-------|-------|
| Applied                    |              | 364   | 459   | 436   | 506   | 527   | 816   | 906   | 970   |
| Accepted                   |              | 273   | 333   | 297   | 351   | 377   | 523   | 582   | 592   |
|                            | Admit Rate   | 75.0% | 72.5% | 68.1% | 69.4% | 71.5% | 64.1% | 64.2% | 61%   |
| Enrolled                   |              | 104   | 108   | 89    | 99    | 107   | 104   | 115   | 116   |
|                            | Enroll Yield | 38.1% | 32.4% | 30.0% | 28.2% | 28.4% | 19.9% | 19.8% | 19.6% |
| <b>Enrolled Stude</b>      | nts          |       |       |       |       |       |       |       |       |
| Men                        |              | 10%   | 7%    | 4%    | 7%    | 8%    | 7%    | 15.7% | 9.5%  |
| Women                      |              | 90%   | 93%   | 96%   | 93%   | 92%   | 93%   | 84.3% | 90.5% |
| Mean ACT Scor              | e            | 24.7  | 25.5  | 25.6  | 25.3  | 25.1  | 26.0  | 25.4  | 25.8  |
| Upper 10% High School Rank |              | 36%   | 33%   | 51%   | 25%   | 25%   | 29%   | 23.6% | 26.8% |
| Upper 30% High School Rank |              | 81%   | 69%   | 87%   | 77%   | 66%   | 75%   | 72.7% | 78.6% |
| Upper 50% High School Rank |              | 97%   | 96%   | 98%   | 91%   | 93%   | 98%   | 96.4% | 96.4% |
| Roman Catholic             |              | 64%   | 68%   | 60%   | 72%   | 66%   | 62%   | 60.9% | 62.9% |
| Private High School        |              | 49%   | 55%   | 48%   | 51%   | 51%   | 47%   | 49.6% | 43.1% |
| Public High School/Charter |              | 51%   | 45%   | 52%   | 49%   | 49%   | 53%   |       |       |
| Public High Sch            |              |       |       |       |       |       |       | 47.8% | 56.0% |
| Charter                    |              |       |       |       |       |       |       | 0.9%  | 0.9%  |
| Foreign                    |              |       |       |       |       |       |       | 1.7%  | 0.0%  |

## College of Nursing Freshman Applications