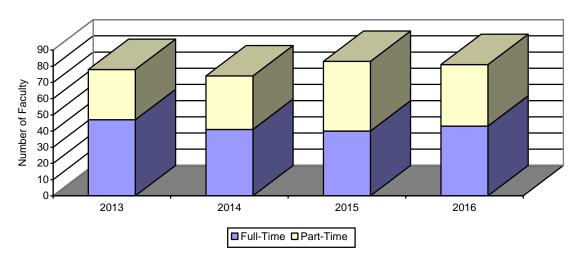

|                     | 2013 |       |       | 2014 |       |       | 2015 |       |       | 2016 |       |       |
|---------------------|------|-------|-------|------|-------|-------|------|-------|-------|------|-------|-------|
|                     | Men  | Women | Total |
| Full Time           | -    | 47    | 47    | -    | 41    | 41    | -    | 40    | 40    | -    | 43    | 43    |
| Professor           | _    | 3     | 3     | -    | 2     | 2     | _    | 2     | 2     | _    | 3     | 3     |
| Associate Professor | -    | 8     | 8     | -    | 6     | 6     | -    | 9     | 9     | -    | 8     | 8     |
| Assistant Professor | -    | 32    | 32    | -    | 29    | 29    | -    | 25    | 25    | -    | 25    | 25    |
| Instructor          | -    | 4     | 4     | -    | 4     | 4     | -    | 4     | 4     | -    | 7     | 7     |
| Lecturer            | -    | -     | -     | -    | -     | -     | -    | -     | -     | -    | -     | -     |
| Tenured             | -    | 18    | 18    | -    | 14    | 14    | -    | 17    | 17    | -    | 17    | 17    |
| Part Time           | 4    | 27    | 31    | 4    | 29    | 33    | 4    | 39    | 43    | 4    | 34    | 38    |
| Total Faculty       | 4    | 74    | 78    | 4    | 70    | 74    | 4    | 79    | 83    | 4    | 77    | 81    |

## College of Nursing Instructional Faculty