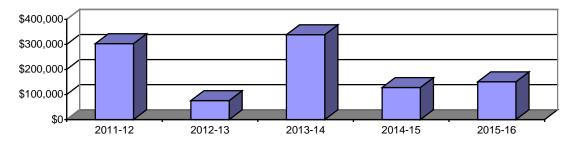

## SECTION 12: COLLEGE OF NURSING

| Submitted | No.<br>10 | 2011-12<br>\$0's<br>\$963,320 | No.<br>5 | 2012-13<br>\$0's<br>\$189,029 | No.<br>10 | 2013-14<br>\$0's<br>\$3,821,466 | No.<br>4 | 2014-15<br>\$0's<br>\$1,411,953 | No.<br>5 | 2015-16<br>\$0's<br>\$542,412 |
|-----------|-----------|-------------------------------|----------|-------------------------------|-----------|---------------------------------|----------|---------------------------------|----------|-------------------------------|
| Awarded   | 7         | \$302,894                     | 4        | \$75,712                      | 4         | \$338,558                       | 2        | \$128,178                       | 3        | \$151,071                     |

Table 12.7: College of Nursing Grants from External Sources 2011-12 to 2015-16