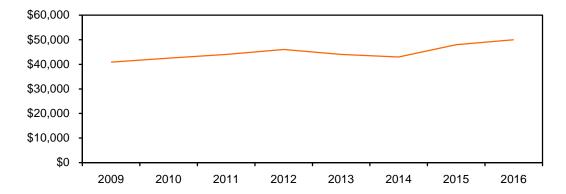

## **SECTION 12: COLLEGE OF NURSING**

Table 12.8: College of Nursing Undergraduate Success Rates 2009-2016

| Class of |                  | 2009     | 2010     | 2011     | 2012     | 2013     | 2014     | 2015     | 2016     |
|----------|------------------|----------|----------|----------|----------|----------|----------|----------|----------|
|          | Success Rate     | 93.92%   | 85.6%    | 97.2%    | 91%      | 97.3%    | 98%      | 98.5%    | 100%     |
|          | Employed         | 91.89%   | 83.33%   | 87.1%    | 88%      | 93%      | 94%      | 97%      | 98%      |
|          | Grad/Prof School | 1.35%    | 2.27%    | 8.3%     | 1%       | 1.7%     | 2%       | 0%       | 1%       |
|          | Volunteering     | 0.68%    | 0%       | 1.8%     | 2%       | 2.6%     | 2%       | 1.5%     | 1%       |
|          | Still Searching  | 6.08%    | 14.4%    | 2.8%     | 9%       | 2.6%     | 2%       | 1.5%     | 0%       |
|          | Median Salaries  | \$40,900 | \$42,500 | \$44,000 | \$46,000 | \$44,000 | \$43,000 | \$48,000 | \$50,000 |

## Median Salaries