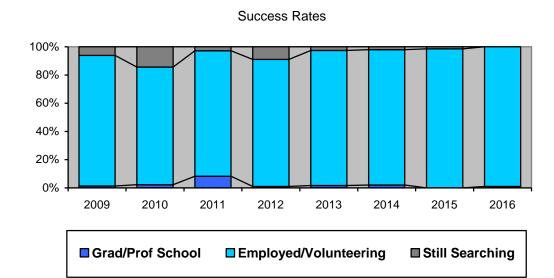

## **SECTION 12: COLLEGE OF NURSING**

Table 12.8: College of Nursing Undergraduate Success Rates 2009-2016

| Class of |                  | 2009     | 2010     | 2011     | 2012     | 2013     | 2014     | 2015     | 2016     |
|----------|------------------|----------|----------|----------|----------|----------|----------|----------|----------|
|          | Success Rate     | 93.92%   | 85.6%    | 97.2%    | 91%      | 97.3%    | 98%      | 98.5%    | 100%     |
|          | Employed         | 91.89%   | 83.33%   | 87.1%    | 88%      | 93%      | 94%      | 97%      | 98%      |
|          | Grad/Prof School | 1.35%    | 2.27%    | 8.3%     | 1%       | 1.7%     | 2%       | 0%       | 1%       |
|          | Volunteering     | 0.68%    | 0%       | 1.8%     | 2%       | 2.6%     | 2%       | 1.5%     | 1%       |
|          | Still Searching  | 6.08%    | 14.4%    | 2.8%     | 9%       | 2.6%     | 2%       | 1.5%     | 0%       |
|          | Median Salaries  | \$40,900 | \$42,500 | \$44,000 | \$46,000 | \$44,000 | \$43,000 | \$48,000 | \$50,000 |