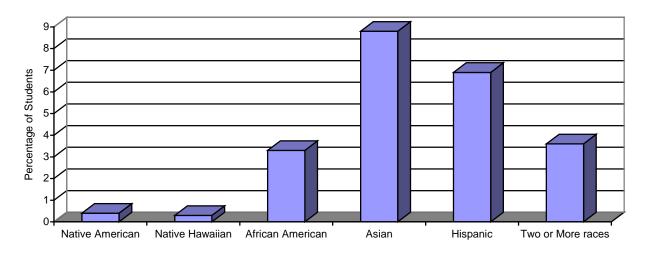

## SECTION 3: UNIVERSITY DATA: OVERALL STUDENT INFORMATION

Table 3.4B: Fall 2016 School/College Ethnic Composition

|                             | Native<br>Americ<br>an | Native<br>Hawaii<br>an/Pac<br>ific Is. | African<br>Amer. | Asian | Hispan<br>ic | Two or<br>More<br>Races | Total<br>Minori<br>ty | Nonre<br>sident<br>Alien | Cauca<br>sian | Unkno<br>wn | Total  |
|-----------------------------|------------------------|----------------------------------------|------------------|-------|--------------|-------------------------|-----------------------|--------------------------|---------------|-------------|--------|
| Undergraduate               |                        |                                        |                  |       |              |                         |                       |                          |               |             |        |
| Arts                        | 0.4%                   | 0.5%                                   | 2.5%             | 12.3% | 9.5%         | 5.2%                    | 30.5%                 | 2.2%                     | 66.2%         | 1.2%        | 100.0% |
| Business                    | 0.2%                   | 0.1%                                   | 1.2%             | 5.2%  | 5.7%         | 3.6%                    | 16.0%                 | 4.4%                     | 78.2%         | 1.5%        | 100.0% |
| Nursing                     | 0.6%                   | 0.4%                                   | 0.6%             | 6.5%  | 6.1%         | 3.9%                    | 18.1%                 | 0.0%                     | 79.9%         | 2.0%        | 100.0% |
| College of Prof.<br>Studies | 0.3%                   | 0.3%                                   | 5.2%             | 2.9%  | 10.0%        | 1.6%                    | 20.3%                 | 10.6%                    | 61.3%         | 7.7%        | 100.0% |
| Post-Bacc                   |                        |                                        |                  |       |              |                         |                       |                          |               |             |        |
| Dentistry                   | 0.0%                   | 0.0%                                   | 80.0%            | 0.0%  | 20.0%        | 0.0%                    | 100.0%                | 0.0%                     | 0.0%          | 0.0%        | 100.0% |
| Medicine                    | 0.0%                   | 10.0%                                  | 30.0%            | 20.0% | 10.0%        | 0.0%                    | 70.0%                 | 0.0%                     | 20.0%         | 10.0%       | 100.0% |
| Graduate                    |                        |                                        |                  |       |              |                         |                       |                          |               |             |        |
| Graduate School             | 0.6%                   | 0.1%                                   | 6.1%             | 3.2%  | 5.6%         | 1.8%                    | 17.5%                 | 4.0%                     | 71.7%         | 6.7%        | 100.0% |
| Professional                |                        |                                        |                  |       |              |                         |                       |                          |               |             |        |
| Dentistry                   | 0.9%                   | 0.0%                                   | 2.3%             | 11.1% | 5.9%         | 3.2%                    | 23.5%                 | 2.3%                     | 70.7%         | 3.5%        | 100.0% |
| Law                         | 0.3%                   | 0.0%                                   | 2.9%             | 3.9%  | 11.0%        | 2.9%                    | 21.0%                 | 0.6%                     | 76.5%         | 1.9%        | 100.0% |
| Medicine                    | 0.2%                   | 0.2%                                   | 2.3%             | 16.8% | 3.1%         | 3.2%                    | 25.7%                 | 0.0%                     | 72.8%         | 1.5%        | 100.0% |
| Pharmacy/ Hlth Prof.        | 0.3%                   | 0.0%                                   | 3.7%             | 12.2% | 5.1%         | 4.1%                    | 25.4%                 | 2.1%                     | 70.2%         | 2.3%        | 100.0% |
| TOTAL                       | 0.4%                   | 0.3%                                   | 3.3%             | 8.8%  | 6.9%         | 3.6%                    | 23.3%                 | 2.8%                     | 70.9%         | 3.0%        | 100.0% |

Fall 2016 Minority Student Enrollment