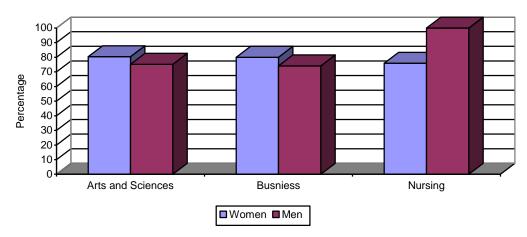

|                                                                    | <b>y</b> | No./Percent<br>Graduating |        | No./Percent<br>Graduating within |        | No./Percent<br>Graduating |        |
|--------------------------------------------------------------------|----------|---------------------------|--------|----------------------------------|--------|---------------------------|--------|
|                                                                    | Freshmen |                           |        |                                  |        |                           |        |
|                                                                    |          | within 4 years            |        | 5 years                          |        | within 6 years            |        |
| Black, Non-Hispanic                                                | 33       | 19                        | 57.6%  | 25                               | 75.8%  | 25                        | 75.8%  |
| American Indian/Alaskan Native                                     | 17       | 6                         | 35.3%  | 7                                | 41.2%  | 7                         | 41.2%  |
| Asian/Pacific Islander                                             | 121      | 81                        | 66.9%  | 90                               | 74.4%  | 92                        | 76.0%  |
| Hispanic                                                           | 44       | 25                        | 56.8%  | 27                               | 61.4%  | 28                        | 63.6%  |
| Nonresident Alien                                                  | 16       | 11                        | 68.8%  | 11                               | 68.8%  | 12                        | 75.0%  |
| White, Non-Hispanic                                                | 752      | 555                       | 73.8%  | 595                              | 79.1%  | 601                       | 79.9%  |
| Not Reported                                                       | 1        | 1                         | 100.0% | 1                                | 100.0% | 1                         | 100.0% |
| Combined Total                                                     | 984      | 698                       | 70.9%  | 756                              | 76.8%  | 766                       | 77.8%  |
| Arts and Sciences                                                  |          |                           |        |                                  |        |                           |        |
| Women                                                              | 428      | 322                       | 75.2%  | 342                              | 79.9%  | 344                       | 80.4%  |
| Men                                                                | 286      | 189                       | 66.1%  | 210                              | 73.4%  | 215                       | 75.2%  |
| Total Arts and Sciences                                            | 714      | 511                       | 71.6%  | 552                              | 77.3%  | 559                       | 78.3%  |
| <b>Business Administration</b>                                     |          |                           |        |                                  |        |                           |        |
| Women                                                              | 75       | 54                        | 72.0%  | 59                               | 78.7%  | 60                        | 80.0%  |
| Men                                                                | 112      | 80                        | 71.4%  | 82                               | 73.2%  | 83                        | 74.1%  |
| Total Business Administration                                      | 187      | 134                       | 71.7%  | 141                              | 75.4%  | 143                       | 76.5%  |
| Nursing                                                            |          |                           |        |                                  |        |                           |        |
| Women                                                              | 79       | 51                        | 64.6%  | 59                               | 74.7%  | 60                        | 75.9%  |
| Men                                                                | 4        | 2                         | 50.0%  | 4                                | 100.0% | 4                         | 100.0% |
| Total Nursing                                                      | 83       | 53                        | 63.9%  | 63                               | 75.9%  | 64                        | 77.1%  |
| Combined Women                                                     | 582      | 427                       | 73.4%  | 460                              | 79.0%  | 464                       | 79.7%  |
| Combined Men                                                       | 402      | 271                       | 67.4%  | 296                              | 73.6%  | 302                       | 75.1%  |
| Total                                                              | 984      | 698                       | 70.9 % | 756                              | 76.8%  | 766                       | 77.8%  |
| Financial Aid Status                                               |          |                           |        |                                  |        |                           |        |
| Pell Grant Recipients                                              | 165      | 93                        | 56.4%  | 110                              | 66.7%  | 113                       | 79.7%  |
| Perkins, Federal Nursing,                                          |          | 105                       |        |                                  |        | 0.15                      |        |
| Subsidized Stafford (No Pell)<br>No Pell, Perkins, Federal Nursing | 278      | 197                       | 70.9%  | 210                              | 75.5%  | 212                       | 76.3%  |
| or Subsidized Stafford                                             | 541      | 408                       | 75.4%  | 436                              | 80.6%  | 441                       | 81.5%  |

2008 Freshman Graduation Rates

\*One student was removed from the original cohort due to death.