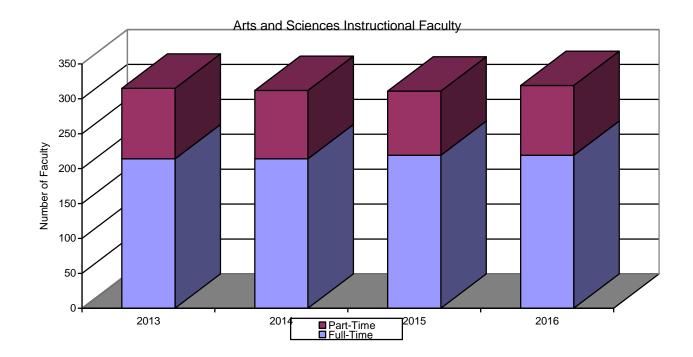

## SECTION 6: CREIGHTON COLLEGE OF ARTS AND SCIENCES

Table 6.7: Arts and Sciences Instructional Faculty 2013 – 2016 Does not include Contributed Services Faculty or those with Faculty Rank whose primary responsibility is administration.

|                     | 2013 |       |       | 2014 |       |       | 2015 |       |       | 2016 |       |       |
|---------------------|------|-------|-------|------|-------|-------|------|-------|-------|------|-------|-------|
|                     | Men  | Women | Total |
| Full Time           | 139  | 75    | 214   | 139  | 75    | 214   | 140  | 79    | 219   | 136  | 83    | 219   |
| Professor           | 38   | 18    | 56    | 38   | 18    | 56    | 37   | 17    | 54    | 38   | 14    | 52    |
| Associate Professor | 60   | 31    | 91    | 54   | 26    | 80    | 55   | 27    | 82    | 47   | 29    | 76    |
| Assistant Professor | 34   | 18    | 52    | 44   | 25    | 69    | 42   | 28    | 70    | 45   | 32    | 77    |
| Instructor          | 7    | 8     | 15    | 3    | 6     | 9     | 6    | 7     | 13    | 6    | 8     | 14    |
| Tenured             | 105  | 50    | 155   | 99   | 45    | 144   | 98   | 45    | 143   | 93   | 46    | 139   |
| Part Time           | 42   | 59    | 101   | 41   | 57    | 98    | 36   | 56    | 92    | 39   | 61    | 100   |
| Total Faculty       | 181  | 134   | 315   | 180  | 132   | 312   | 176  | 135   | 311   | 175  | 144   | 319   |