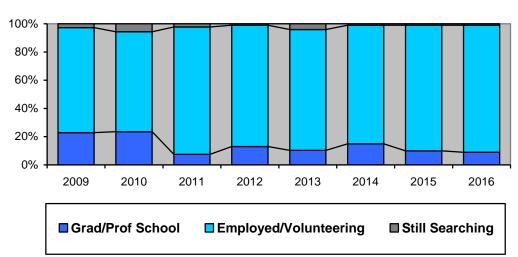

## **SECTION 7: HEIDER COLLEGE OF BUSINESS**

Table 7.9: Business Administration Undergraduate Success Rates 2009-2016

| Class of |                  | 2009     | 2010     | 2011     | 2012     | 2013     | 2014     | 2015     | 2016     |
|----------|------------------|----------|----------|----------|----------|----------|----------|----------|----------|
|          | Success Rate     | 97.31%   | 94.3%    | 97.7%    | 99%      | 95.9%    | 99%      | 99%      | 99%      |
|          | Employed         | 66.44%   | 70.1%    | 88.7%    | 86%      | 82.2%    | 81%      | 87%      | 90%      |
|          | Grad/Prof School | 22.82%   | 23.6%    | 7.5%     | 13%      | 10.3%    | 15%      | 10%      | 9%       |
|          | Volunteering     | 8.05%    | 0.6%     | 1.5%     | 0%       | 3.4%     | 3%       | 2%       | 0%       |
|          | Still Searching  | 2.68%    | 5.7%     | 2.3%     | 1%       | 4.1%     | 1%       | 1%       | 1%       |
|          | Median Salaries  | \$47,000 | \$44,000 | \$47,000 | \$47,000 | \$47,000 | \$47,500 | \$49,500 | \$50,000 |

## Success Rates