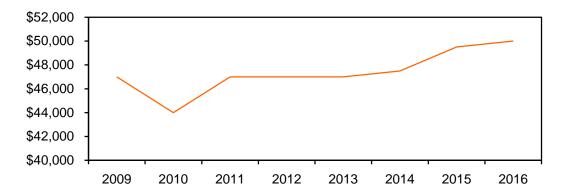

## **SECTION 7: HEIDER COLLEGE OF BUSINESS**

Table 7.9: Business Administration Undergraduate Success Rates 2009-2016

| Class of |                  | 2009     | 2010     | 2011     | 2012     | 2013     | 2014     | 2015     | 2016     |
|----------|------------------|----------|----------|----------|----------|----------|----------|----------|----------|
|          | Success Rate     | 97.31%   | 94.3%    | 97.7%    | 99%      | 95.9%    | 99%      | 99%      | 99%      |
|          | Employed         | 66.44%   | 70.1%    | 88.7%    | 86%      | 82.2%    | 81%      | 87%      | 90%      |
|          | Grad/Prof School | 22.82%   | 23.6%    | 7.5%     | 13%      | 10.3%    | 15%      | 10%      | 9%       |
|          | Volunteering     | 8.05%    | 0.6%     | 1.5%     | 0%       | 3.4%     | 3%       | 2%       | 0%       |
|          | Still Searching  | 2.68%    | 5.7%     | 2.3%     | 1%       | 4.1%     | 1%       | 1%       | 1%       |
|          | Median Salaries  | \$47,000 | \$44,000 | \$47,000 | \$47,000 | \$47,000 | \$47,500 | \$49,500 | \$50,000 |

## Median Salaries