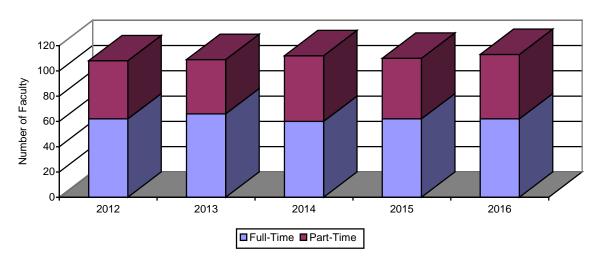

## **SECTION 8: SCHOOL OF DENTISTRY**

Table 8.6: School of Dentistry Instructional Faculty 2013 – 2016

Does not include Contributed Services Faculty or those with Faculty Rank whose primary responsibility is administration.

|                     | 2013 |       |       | 2014 |       |       | 2015 |       |       | 2016 |       |       |
|---------------------|------|-------|-------|------|-------|-------|------|-------|-------|------|-------|-------|
|                     | Men  | Women | Total |
| Full Time           | 50   | 16    | 66    | 41   | 19    | 60    | 38   | 24    | 62    | 39   | 23    | 62    |
| Professor           | 14   | 0     | 14    | 7    | 0     | 7     | 6    | 2     | 8     | 5    | 2     | 7     |
| Associate Professor | 24   | 10    | 34    | 22   | 10    | 32    | 22   | 11    | 33    | 22   | 12    | 34    |
| Assistant Professor | 12   | 6     | 18    | 12   | 7     | 19    | 10   | 9     | 19    | 12   | 7     | 19    |
| Instructor          |      |       |       | 0    | 2     | 2     |      | 2     | 2     |      | 2     | 2     |
| Tenured             | 31   | 8     | 39    | 23   | 7     | 30    | 24   | 10    | 34    | 23   | 12    | 35    |
| Part Time           | 29   | 14    | 43    | 35   | 17    | 52    | 35   | 13    | 48    | 35   | 16    | 51    |
| Total Faculty       | 79   | 30    | 109   | 76   | 36    | 112   | 73   | 37    | 110   | 74   | 39    | 113   |