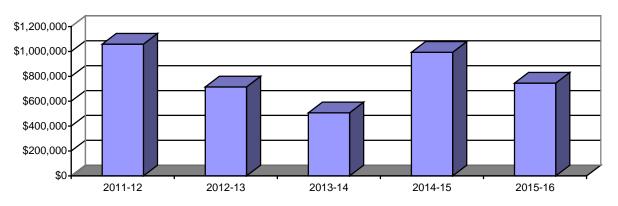

## **SECTION 8: SCHOOL OF DENTISTRY**

Table 8.7: School of Dentistry Grants from External Sources 2011-12 to 2015-16

|           | 2011-12   |                    | 2012-13   |                    | 2013-14   |                    | 2014-15   |                     | 2015-16   |                    |
|-----------|-----------|--------------------|-----------|--------------------|-----------|--------------------|-----------|---------------------|-----------|--------------------|
| Submitted | No.<br>34 | \$000's<br>\$6,234 | No.<br>28 | \$000's<br>\$3,362 | No.<br>27 | \$000's<br>\$2,008 | No.<br>27 | \$000's<br>\$12,305 | No.<br>15 | \$000's<br>\$1,963 |
| Awarded   | 22        | \$1,059            | 20        | \$715              | 21        | \$507              | 23        | \$993               | 9         | \$746              |