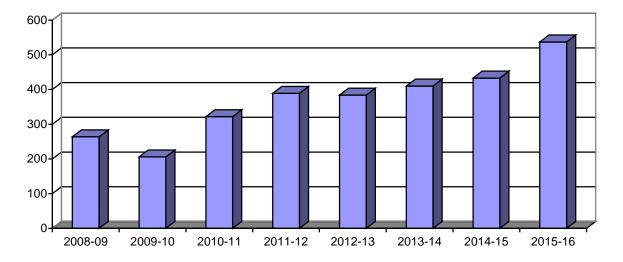

## **SECTION 9: GRADUATE SCHOOL**

Table 9.3: Graduate School Degrees Conferred 2008-09 to 2015-16 (Each year includes degrees conferred in August, December and May of that academic year)

|                                | 2008-09 | 2009-10 | 2010-11 | 2011-12 | 2012-13 | 2013-14 | 2014-15 | 2015-16 |
|--------------------------------|---------|---------|---------|---------|---------|---------|---------|---------|
| Master of Accounting           | -       | -       | -       | -       | -       | -       | -       | 1       |
| Master of Arts                 | 55      | 18      | 41      | 27      | 30      | 35      | 34      | 47      |
| Master of Finance              | -       | -       | -       | -       | -       | -       | _       | 4       |
| Master of Science              | 117     | 93      | 131     | 162     | 156     | 173     | 141     | 152     |
| Master of Business Admin       | 67      | 45      | 64      | 80      | 71      | 66      | 72      | 91      |
| Master of Education            | 17      | 16      | 21      | 32      | 13      | 27      | 15      | 18      |
| Master of Security & Portfolio | _       | 8       | 29      | 54      | 58      | 38      | 23      | _       |
| Mgt                            |         |         |         |         |         |         |         |         |
| Master of Investment Mgt &     | _       |         |         |         |         |         | 32      | 62      |
| Financial Analysis             |         |         |         |         |         |         |         |         |
| Master of Fine Arts            | _       |         |         |         |         |         | 9       | 2       |
| Master of Public Health        | _       |         |         |         |         |         | 17      | 36      |
| Master of Science in Nursing   | _       | _       | 30      | 30      | 45      | 37      | 54      | 59      |
| Doctor of Education            | _       | _       | _       | _       | 5       | 26      | 32      | 57      |
| Doctor of Philosophy           | 8       | 6       | 6       | 4       | 6       | 8       | 4       | 8       |
| Total Degrees Conferred        | 264     | 206     | 322     | 389     | 384     | 410     | 433     | 537     |

## **Graduate School Degrees Conferred**