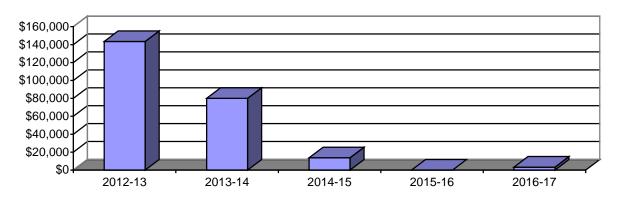

## **SECTION 10: SCHOOL OF LAW**

Table 10.7: School of Law Grants from External Sources 2012-13 to 2016-17

|           | 2012-13  |                   | 2013-14  |                   | 2014-15  |                  | 2015-16  |             | 2016-17  |                  |
|-----------|----------|-------------------|----------|-------------------|----------|------------------|----------|-------------|----------|------------------|
| Submitted | No.<br>4 | \$'s<br>\$854,156 | No.<br>3 | \$'s<br>\$165,442 | No.<br>1 | \$'s<br>\$14,650 | No.<br>0 | \$'s<br>\$0 | No.<br>2 | \$'s<br>\$18,294 |
| Awarded   | 3        | \$143,502         | 1        | \$80,000          | 1        | \$13,650         | 0        | \$0         | 1        | \$3,294          |

## School of Law Grants from External Sources

Source: Sponsored Programs Administration Annual Report