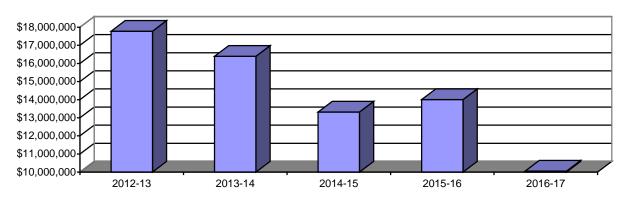

## **SECTION 11: SCHOOL OF MEDICINE**

Table 11.7: School of Medicine Grants from External Sources 2012-13 to 2016-17

|           | 2012-13    |                     | 2013-14    |                     | 2014-15    |                     | 2015-16    |                     | 2016-17    |                     |
|-----------|------------|---------------------|------------|---------------------|------------|---------------------|------------|---------------------|------------|---------------------|
| Submitted | No.<br>823 | \$000's<br>\$84,069 | No.<br>782 | \$000's<br>\$90,282 | No.<br>588 | \$000's<br>\$75,936 | No.<br>492 | \$000's<br>\$74,857 | No.<br>354 | \$000's<br>\$67,912 |
| Awarded   | 744        | \$17,778            | 713        | \$16,396            | 530        | \$13,320            | 427        | \$14,007            | 304        | \$10,056            |