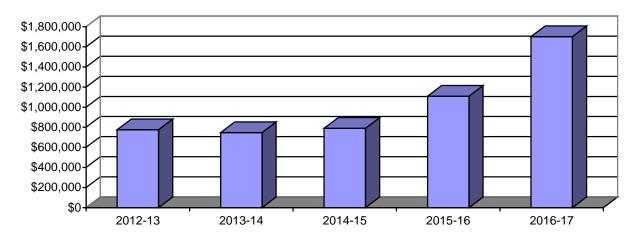

## SECTION 13: SCHOOL OF PHARMACY AND HEALTH PROFESSIONS

Table 13.9: School of Pharmacy and Health Professions Grants from External Sources 2012-13 to 2016-17

|           | 2012-13   |                     | 2013-14   |                     | 2014-15   |                     |           | 2015-16             |           | 2016-17             |
|-----------|-----------|---------------------|-----------|---------------------|-----------|---------------------|-----------|---------------------|-----------|---------------------|
| Submitted | No.<br>47 | \$'s<br>\$8,232,723 | No.<br>46 | \$'s<br>\$9,715,993 | No.<br>48 | \$'s<br>\$6,848,348 | No.<br>38 | \$'s<br>\$6,147,251 | No.<br>48 | \$'s<br>\$9,721,730 |
| Awarded   | 19        | \$775,173           | 25        | \$746,886           | 26        | \$790,390           | 18        | \$1,108,247         | 26        | \$1,701,383         |

## School of Pharmacy and Health Professions Grants from External Sources