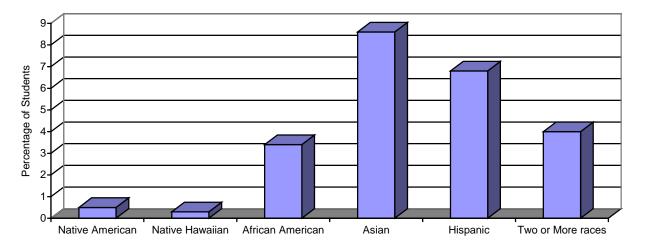

## SECTION 3: UNIVERSITY DATA: OVERALL STUDENT INFORMATION

Table 3.4B: Fall 2017 School/College Ethnic Composition

|                             | Native<br>America<br>n | Native<br>Hawaii<br>an/Pac<br>ific Is. | African<br>Amer. | Asian | Hispan<br>ic | Two<br>or<br>More<br>Race<br>s | Total<br>Minorit<br>y | Nonres<br>ident<br>Alien | Cauca<br>sian | Unkno<br>wn | Total  |
|-----------------------------|------------------------|----------------------------------------|------------------|-------|--------------|--------------------------------|-----------------------|--------------------------|---------------|-------------|--------|
| Undergraduate               |                        |                                        |                  |       |              | 3                              |                       |                          |               |             |        |
| Arts                        | 0.4%                   | 0.6%                                   | 2.7%             | 12.0% | 9.1%         | 5.3%                           | 30.1%                 | 1.8%                     | 66.9%         | 1.1%        | 100.0% |
| Business                    | 0.3%                   | 0.2%                                   | 1.7%             | 4.4%  | 6.1%         | 3.7%                           | 16.4%                 | 4.2%                     | 78.6%         | 0.8%        | 100.0% |
| Nursing                     | 0.4%                   | 0.0%                                   | 0.9%             | 7.8%  | 6.7%         | 4.6%                           | 20.4%                 | 0.4%                     | 78.0%         | 1.3%        | 100.0% |
| College of Prof.<br>Studies | 0.4%                   | 0.4%                                   | 5.4%             | 3.9%  | 8.5%         | 1.9%                           | 20.5%                 | 10.9%                    | 62.0%         | 6.6%        | 100.0% |
| Post-Bacc                   |                        |                                        |                  |       |              |                                |                       |                          |               |             |        |
| Dentistry                   | 16.7%                  | 0.0%                                   | 50.0%            | 0.0%  | 33.3%        | 0.0%                           | 100.0%                | 0.0%                     | 0.0%          | 0.0%        | 100.0% |
| Medicine                    | 0.0%                   | 0.0%                                   | 50.0%            | 30.0% | 10.0%        | 0.0%                           | 90.0%                 | 0.0%                     | 0.0%          | 10.0%       | 100.0% |
| Graduate                    |                        |                                        |                  |       |              |                                |                       |                          |               |             |        |
| Graduate School             | 0.6%                   | 0.3%                                   | 4.9%             | 2.9%  | 5.4%         | 2.6%                           | 16.7%                 | 3.8%                     | 72.9%         | 6.5%        | 100.0% |
| Professional                |                        |                                        |                  |       |              |                                |                       |                          |               |             |        |
| Dentistry                   | 0.6%                   | 0.3%                                   | 2.4%             | 11.0% | 4.5%         | 3.9%                           | 22.6%                 | 2.7%                     | 73.0%         | 1.8%        | 100.0% |
| Law                         | 0.7%                   | 0.0%                                   | 3.4%             | 3.0%  | 9.8%         | 4.4%                           | 21.3%                 | 0.3%                     | 77.0%         | 1.4%        | 100.0% |
| Medicine                    | 0.0%                   | 0.2%                                   | 2.1%             | 16.8% | 3.9%         | 4.5%                           | 27.4%                 | 0.0%                     | 71.5%         | 1.1%        | 100.0% |
| Pharmacy/ Hlth Prof.        | 0.6%                   | 0.0%                                   | 4.4%             | 12.5% | 5.8%         | 4.2%                           | 27.5%                 | 1.8%                     | 69.3%         | 1.5%        | 100.0% |
| TOTAL                       | 0.5%                   | 0.3%                                   | 3.4%             | 8.6%  | <b>6.8</b> % | 4.0%                           | 23.5%                 | 2.6%                     | <b>71.3</b> % | 2.6%        | 100.0% |

Fall 2017 Minority Student Enrollment