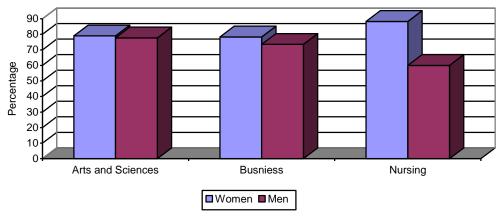

## SECTION 4: UNIVERSITY DATA: ATTRITION, GRADUATION, AND SUCCESS RATES

Table 4.5A: 2009 Freshman Graduation Rates by Ethnicity, School and Sex

| able 4.5A. 2009 Freshman Gradualic                                 | ni itales by Eli | No./Percent<br>Graduating<br>within 4 years |       |         | No./Percent Graduating within |     | No./Percent<br>Graduating<br>within 6 years |  |
|--------------------------------------------------------------------|------------------|---------------------------------------------|-------|---------|-------------------------------|-----|---------------------------------------------|--|
|                                                                    | Freshmen         |                                             |       |         |                               |     |                                             |  |
|                                                                    |                  |                                             |       | 5 years |                               |     |                                             |  |
| Black, Non-Hispanic                                                | 29               | 16                                          | 55.2% | 20      | 69.0%                         | 21  | 72.4%                                       |  |
| American Indian/Alaskan Native                                     | 12               | 5                                           | 41.7% | 5       | 41.7%                         | 5   | 41.7%                                       |  |
| Asian                                                              | 98               | 72                                          | 73.5% | 80      | 81.6%                         | 82  | 83.7%                                       |  |
| Native Hawaiian/Pacific Islander                                   | 6                | 5                                           | 83.3% | 5       | 83.3%                         | 5   | 83.3%                                       |  |
| Hispanic                                                           | 56               | 33                                          | 58.9% | 35      | 62.5%                         | 35  | 62.5%                                       |  |
| Nonresident Alien                                                  | 16               | 12                                          | 75.0% | 12      | 75.0%                         | 12  | 75.0%                                       |  |
| White, Non-Hispanic                                                | 807              | 598                                         | 74.1% | 639     | 79.2%                         | 646 | 80.1%                                       |  |
| Two or More Races                                                  | 27               | 20                                          | 74.1% | 21      | 77.8%                         | 21  | 77.8%                                       |  |
| Combined Total                                                     | 1,051*           | 761                                         | 72.4% | 817     | 77.7%                         | 827 | 78.7%                                       |  |
| Arts and Sciences                                                  |                  |                                             |       |         |                               |     |                                             |  |
| Women                                                              | 471              | 350                                         | 74.3% | 368     | 78.1%                         | 372 | 79.0%                                       |  |
| Men                                                                | 305              | 216                                         | 70.8% | 232     | 76.1%                         | 237 | 77.7%                                       |  |
| Total Arts and Sciences                                            | 776              | 566                                         | 72.9% | 600     | 77.3%                         | 609 | 78.5%                                       |  |
| Business Administration                                            |                  |                                             |       |         |                               |     |                                             |  |
| Women                                                              | 69               | 51                                          | 73.9% | 54      | 78.3%                         | 54  | 78.3%                                       |  |
| Men                                                                | 102              | 70                                          | 68.6% | 75      | 73.5%                         | 75  | 73.5%                                       |  |
| Total Business Administration                                      | 171              | 121                                         | 70.8% | 129     | 75.4%                         | 129 | 75.4%                                       |  |
| Nursing                                                            |                  |                                             |       |         |                               |     |                                             |  |
| Women                                                              | 94               | 70                                          | 74.5% | 82      | 87.2%                         | 83  | 88.3%                                       |  |
| Men                                                                | 10               | 4                                           | 40.0% | 6       | 60.0%                         | 6   | 60.0%                                       |  |
| Total Nursing                                                      | 104              | 74                                          | 71.2% | 88      | 84.6%                         | 89  | 85.6%                                       |  |
| Combined Women                                                     | 634              | 471                                         | 74.3% | 504     | 79.5%                         | 509 | 80.3%                                       |  |
| Combined Men                                                       | 417              | 290                                         | 69.5% | 313     | 75.1%                         | 318 | 76.3%                                       |  |
| Total                                                              | 1051*            | 761                                         | 72.4% | 817     | 77.7%                         | 827 | 78.7%                                       |  |
| Financial Aid Status                                               |                  |                                             |       |         |                               |     |                                             |  |
| Pell Grant Recipients                                              | 259              | 164                                         | 63.3% | 184     | 71.0%                         | 189 | 73.0%                                       |  |
| Perkins, Federal Nursing,                                          |                  |                                             |       |         |                               |     |                                             |  |
| Subsidized Stafford (No Pell)<br>No Pell, Perkins, Federal Nursing | 332              | 253                                         | 76.2% | 268     | 80.7%                         | 269 | 81.0%                                       |  |
| or Subsidized Stafford                                             | 460              | 344                                         | 74.8% | 365     | 79.3%                         | 369 | 80.2%                                       |  |

2009 Freshman Graduation Rates

<sup>\*</sup>One student was removed from the original cohort due to death.