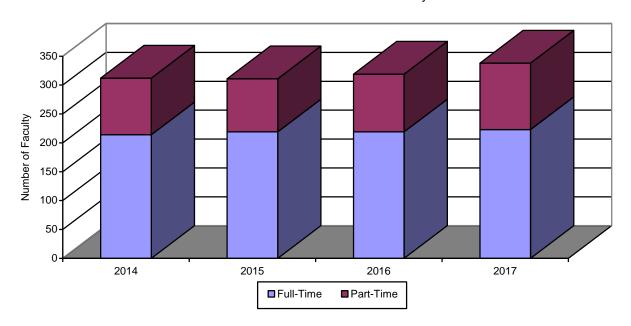

## **SECTION 6: CREIGHTON COLLEGE OF ARTS AND SCIENCES**

Table 6.7: Arts and Sciences Instructional Faculty 2014 - 2017

Does not include Contributed Services Faculty or those with Faculty Rank whose primary responsibility is administration.

|                     | 2014 |       |       | 2015 |       |       | 2016 |       |       | 2017 |       |       |
|---------------------|------|-------|-------|------|-------|-------|------|-------|-------|------|-------|-------|
|                     | Men  | Women | Total |
| Full Time           | 139  | 75    | 214   | 140  | 79    | 219   | 136  | 83    | 219   | 140  | 83    | 223   |
| Professor           | 38   | 18    | 56    | 37   | 17    | 54    | 38   | 14    | 52    | 39   | 13    | 52    |
| Associate Professor | 54   | 26    | 80    | 55   | 27    | 82    | 47   | 29    | 76    | 46   | 30    | 76    |
| Assistant Professor | 44   | 25    | 69    | 42   | 28    | 70    | 45   | 32    | 77    | 50   | 33    | 83    |
| Instructor          | 3    | 6     | 9     | 6    | 7     | 13    | 6    | 8     | 14    | 5    | 7     | 12    |
| Tenured             | 99   | 45    | 144   | 98   | 45    | 143   | 93   | 46    | 139   | 92   | 46    | 138   |
| Part Time           | 41   | 57    | 98    | 36   | 56    | 92    | 39   | 61    | 100   | 48   | 67    | 115   |
| Total Faculty       | 180  | 132   | 312   | 176  | 135   | 311   | 175  | 144   | 319   | 188  | 150   | 338   |