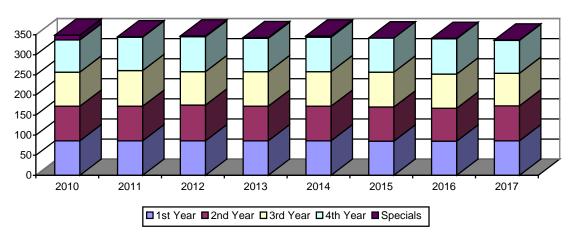

## School of Dentistry Enrollment By Class

## **SECTION 8: SCHOOL OF DENTISTRY**

Table 8.2: School of Dentistry Enrollment by Class Fall 2010 - 2017 (Class is determined by the number of credit hours completed)

|                  |                      | 2010 | 2011 | 2012 | 2013 | 2014 | 2015 | 2016 | 2017 |
|------------------|----------------------|------|------|------|------|------|------|------|------|
| Full Time        |                      |      |      |      |      |      |      |      |      |
| •                | 1 <sup>st</sup> Year | 86   | 86   | 86   | 86   | 86   | 85   | 85   | 86   |
| 2                | end Year             | 86   | 86   | 89   | 86   | 86   | 85   | 82   | 87   |
| 3                | 3 <sup>rd</sup> Year | 85   | 89   | 83   | 86   | 86   | 87   | 85   | 81   |
| 4                | <sup>th</sup> Year   | 80   | 83   | 87   | 83   | 86   | 85   | 88   | 82   |
| S                | pecials              | 12   | 1    | 2    | 2    | 3    | -    | 1    | 1    |
| Total Fu         | II Time              | 349  | 345  | 347  | 343  | 347  | 342  | 341  | 337  |
| Part Time        |                      | _    | _    | _    | -    | _    | -    | _    | _    |
| Total Registered |                      | 349  | 345  | 347  | 343  | 347  | 342  | 341  | 337  |
|                  | Men                  | 201  | 209  | 223  | 216  | 213  | 211  | 207  | 209  |
| 1                | Nomen                | 148  | 136  | 124  | 127  | 134  | 131  | 134  | 128  |