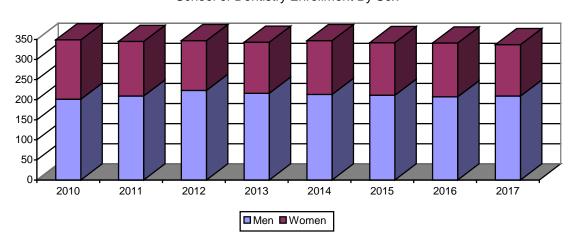

## School of Dentistry Enrollment By Sex

## **SECTION 8: SCHOOL OF DENTISTRY**

Table 8.2: School of Dentistry Enrollment by Class Fall 2010 - 2017 (Class is determined by the number of credit hours completed)

|                  |                      | 2010 | 2011 | 2012 | 2013 | 2014 | 2015 | 2016 | 2017 |
|------------------|----------------------|------|------|------|------|------|------|------|------|
| Full Time        |                      |      |      |      |      |      |      |      |      |
| •                | 1 <sup>st</sup> Year | 86   | 86   | 86   | 86   | 86   | 85   | 85   | 86   |
| 2                | end Year             | 86   | 86   | 89   | 86   | 86   | 85   | 82   | 87   |
| 3                | 3 <sup>rd</sup> Year | 85   | 89   | 83   | 86   | 86   | 87   | 85   | 81   |
| 4                | <sup>th</sup> Year   | 80   | 83   | 87   | 83   | 86   | 85   | 88   | 82   |
| S                | pecials              | 12   | 1    | 2    | 2    | 3    | -    | 1    | 1    |
| Total Fu         | II Time              | 349  | 345  | 347  | 343  | 347  | 342  | 341  | 337  |
| Part Time        |                      | _    | _    | _    | -    | _    | -    | _    | _    |
| Total Registered |                      | 349  | 345  | 347  | 343  | 347  | 342  | 341  | 337  |
|                  | Men                  | 201  | 209  | 223  | 216  | 213  | 211  | 207  | 209  |
| 1                | Nomen                | 148  | 136  | 124  | 127  | 134  | 131  | 134  | 128  |