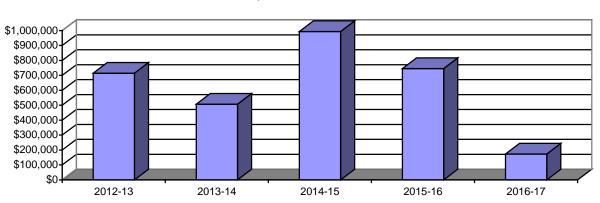

## SECTION 8: SCHOOL OF DENTISTRY

|           | 2012-13   |                    | 2013-14   |                    | 2014-15   |                     | 2015-16   |                    | 2016-17   |                    |
|-----------|-----------|--------------------|-----------|--------------------|-----------|---------------------|-----------|--------------------|-----------|--------------------|
| Submitted | No.<br>28 | \$000's<br>\$3,362 | No.<br>27 | \$000's<br>\$2,008 | No.<br>27 | \$000's<br>\$12,305 | No.<br>15 | \$000's<br>\$1,963 | No.<br>15 | \$000's<br>\$2,416 |
| Awarded   | 20        | \$715              | 21        | \$507              | 23        | \$993               | 9         | \$746              | 12        | \$174              |

Table 8.7: School of Dentistry Grants from External Sources 2012-13 to 2016-17