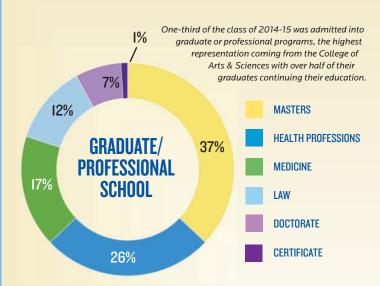

# UNDERGRADUATE OUTCOMES

2014-2015



The value of your Creighton education can be measured in many ways-in career outcomes, financial security and in a balanced, well-lived life. It all starts here.

### **OVERALL SUCCESS RATE**

Creighton graduates have an overall success rate of **98%**. Based on our new graduate survey with a 78% knowledge rate, here's what they are doing within nine months of graduation:



### WHAT OUR GRADS ARE DOING



### **CREIGHTON RETENTION**



### **OUR STUDENTS GET EXPERIENCE**



### WHAT OUR GRADS ARE STUDYING



#### WHAT OUR GRADS ARE EARNING



# **NOTABLE GRADUATE AND PROFESSIONAL SCHOOLS**

**Boston University** Columbia University **Creighton University** Dartmouth College **Duke University Emory University** Georgetown University Harvard University

Johns Hopkins School of Medicine Loyola University Chicago Marquette University St. Louis University Seattle University University of California Los Angeles University of Colorado

University of Kansas University of Minnesota University of Nebraska Medical University of Pennsylvania University of South Carolina Washington University St. Louis

## **NOTABLE EMPLOYERS**

#### **NOTABLE INTERNSHIP SITES**

Bayer Corp Science Boys Town Chrysler Group College World Series ConAgra Foods Deutsche Bank - London First National Bank Gallup

**HDR** 

Kie