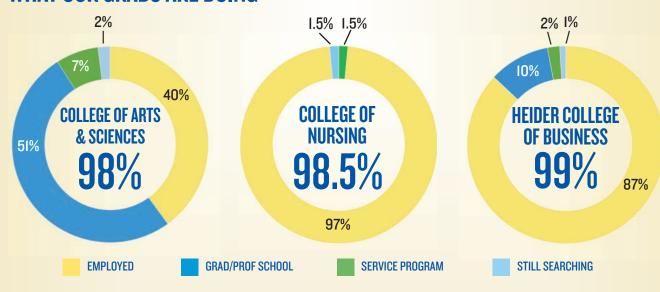

# UNDERGRADUATE OUTCOMES

2014-2015



The value of your Creighton education can be measured in many ways-in career outcomes, financial security and in a balanced, well-lived life. It all starts here.

### **OVERALL SUCCESS RATE**

Creighton graduates have an overall success rate of **98%**. Based on our new graduate survey with a 78% knowledge rate, here's what they are doing within nine months of graduation:



### WHAT OUR GRADS ARE DOING



### **CREIGHTON RETENTION**



### **OUR STUDENTS GET EXPERIENCE**



### WHAT OUR GRADS ARE STUDYING



#### WHAT OUR GRADS ARE EARNING



# **NOTABLE GRADUATE AND PROFESSIONAL SCHOOLS**

**Boston University** Columbia University **Creighton University** Dartmouth College **Duke University Emory University** Georgetown University Harvard University

Johns Hopkins School of Medicine Loyola University Chicago Marquette University St. Louis University Seattle University University of California Los Angeles University of Colorado

University of Kansas University of Minnesota University of Nebraska Medical University of Pennsylvania University of South Carolina Washington University St. Louis

## **NOTABLE EMPLOYERS**

#### **NOTABLE INTERNSHIP SITES**

Bayer Corp Science Boys Town Chrysler