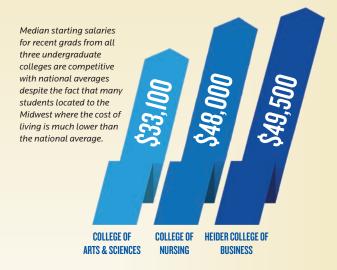

# UNDERGRADUATE OUTCOMES

2014-2015



The value of your Creighton education can be measured in many ways-in career outcomes, financial security and in a balanced, well-lived life. It all starts here.

### **OVERALL SUCCESS RATE**

Creighton graduates have an overall success rate of **98%**. Based on our new graduate survey with a 78% knowledge rate, here's what they are doing within nine months of graduation:



### WHAT OUR GRADS ARE DOING



### **CREIGHTON RETENTION**



### **OUR STUDENTS GET EXPERIENCE**



### WHAT OUR GRADS ARE STUDYING



#### WHAT OUR GRADS ARE EARNING



# **NOTABLE GRADUATE AND PROFESSIONAL SCHOOLS**

**Boston University** Columbia University **Creighton University** Dartmouth College **Duke University Emory University** Georgetown University Harvard University

Johns Hopkins School of Medicine Loyola University Chicago Marquette University St. Louis University Seattle University University of California Los Angeles University of Colorado

University of Kansas University of Minnesota University of Nebraska Medical University of Pennsylvania University of South Carolina Washington University St. Louis

## **NOTABLE EMPLOYERS**

#### **NOTABLE INTERNSHIP SITES**

Bayer Corp Science Boys Town Chrysler Group College World Series ConAgra Foods Deutsche Bank - London First National Bank Gallup

**HDR** 

Kiewit Land O' Lakes

Mayo Clinic McCa