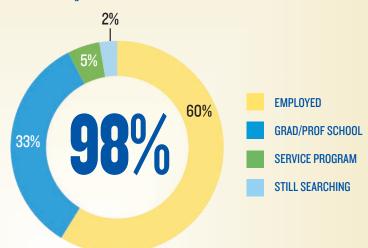

### **OVERALL SUCCESS RATE**

Creighton graduates have an overall success rate of **98%**. Based on our new graduate survey with a 78% knowledge rate, here's what they are doing within nine months of graduation:

### WHAT OUR GRADS ARE DOING