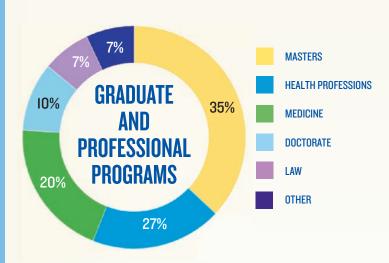

# **NOTABLE GRADUATE AND PROFESSIONAL SCHOOLS**

- · American University of Paris
- Arizona State University
- · Boston University
- · Bowling Green University
- · Clemson University
- · Colorado State University
- · Creighton University
- DePaul University
- · Duke University
- Emerson College
- · Georgetown University
- · George Washington University

- · Hofstra University
- Kent State University
- Loyola University Chicago
- · Marquette University
- · New York University
- · Northwestern University
- Rush University
- · St. Louis University
- · The Courtauld Institute of Art London
- · The Ohio State University
- University of Alaska
- · University of Chicago

- · University of Colorado
- · University of Iowa
- · University of Michigan
- · University of Minnesota
- · University of Nebraska Lincoln
- · University of Nebraska Medical Center
- · University of Notre Dame
- · University of Pennsylvania
- · University of Southern California
- University of Wisconsin Madison
- · Vanderbilt University
- · Washington University St. Louis