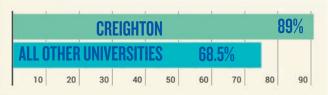

# UNDERGRADUATE OUTCOMES

Creighton

2017

The value of your Creighton education can be measured in many ways-in career outcomes, financial security and in a balanced, well-lived life. It all starts here.

#### **OVERALL SUCCESS RATE**

Creighton graduates have an overall success rate of **99%**. Based on our new graduate survey with a 76% knowledge rate, here's what they are doing within six months of graduation:



# WHAT OUR GRADS ARE DOING



## **CREIGHTON RETENTION**

FALL 2015 - FALL 2016



## **OUR STUDENTS GET EXPERIENCE**



#### WHAT OUR GRADS ARE STUDYING



#### WHAT OUR GRADS ARE EARNING

Median starting salaries for recent arads in full-time positions from all three undergraduate colleges are competitive with national averages despite the fact that many students located to the Midwest where the cost of living is much lower than the national average. Top earners from all three colleges made over \$70,000. **COLLEGE OF COLLEGE OF HEIDER COLLEGE OF ARTS & SCIENCES** NURSING BUSINESS

# **NOTABLE GRADUATE AND PROFESSIONAL SCHOOLS**

- · American University of Paris
- Arizona State University
- · Boston University
- · Bowling Green University
- · Clemson University
- · Colorado State University
- · Creighton University
- DePaul University
- · Duke University
- Emerson Co