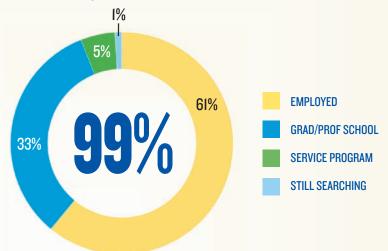

#### **OVERALL SUCCESS RATE**

Creighton graduates have an overall success rate of **99%**. Based on our new graduate survey with a 76% knowledge rate, here's what they are doing within six months of graduation:

# WHAT OUR GRADS ARE DOING