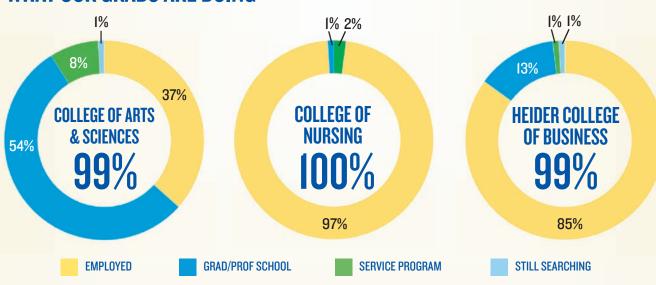

#### WHAT OUR GRADS ARE STUDYING

#### WHAT OUR GRADS ARE EARNING

Median starting salaries for recent arads in full-time positions from all three undergraduate colleges are competitive with national averages despite the fact that many students located to the Midwest where the cost of living is much lower than the national average. Top earners from all three colleges made over \$70,000. **COLLEGE OF COLLEGE OF HEIDER COLLEGE OF ARTS & SCIENCES** NURSING BUSINESS