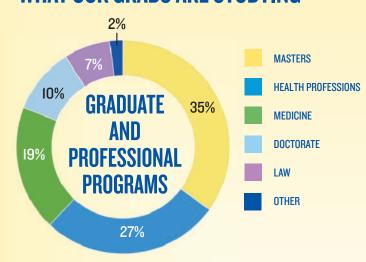

can be measured in many ways-in career outcomes, financial security and in a balanced, well-lived life. It all starts here.

#### **OVERALL SUCCESS RATE**

Creighton graduates have an overall success rate of **99%**. Based on our new graduate survey with a 74% knowledge rate, here's what they are doing within nine months of graduation:



## **WHAT OUR GRADS ARE DOING**



# **CREIGHTON RETENTION**

FALL 2014 - FALL 2015

| 90% |    | CREIGHTON |    |    |                        |    |    |    |
|-----|----|-----------|----|----|------------------------|----|----|----|
|     | 80 | %         | 75 | S  | ALL OTHER UNIVERSITIES |    |    |    |
| 90  |    | 70        | 60 | 50 | 40                     | 30 | 20 | 10 |

## **OUR STUDENTS GET EXPERIENCE**



#### WHAT OUR GRADS ARE STUDYING



#### WHAT OUR GRADS ARE EARNING

Median starting salaries for recent grads from all three undergraduate colleges are competitive with national averages despite the fact that many students located to the Midwest where the cost of living is much lower than the national average. Top earners from all three colleges made over \$70,000. **COLLEGE OF COLLEGE OF HEIDER COLLEGE OF ARTS & SCIENCES** NURSING BUSINESS

# **NOTABLE GRADUATE AND PROFESSIONAL SCHOOLS**

- Arizona State University
- Boston University
- Columbia University
- Cornell University
- Creighton University
- Harvard University
- John A. Burns School of Medicine
- Johns Hopkins School of Medicine
- Loyola University Chicago

- · Marquette University
- · Penn State University
- · Purdue University
- · San Diego State University
-