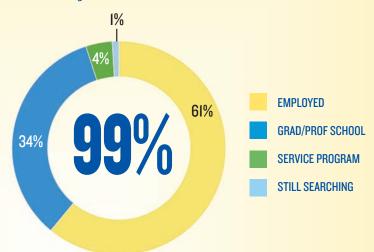

#### **OVERALL SUCCESS RATE**

Creighton graduates have an overall success rate of **99%**. Based on our new graduate survey with a 74% knowledge rate, here's what they are doing within nine months of graduation:

## **WHAT OUR GRADS ARE DOING**