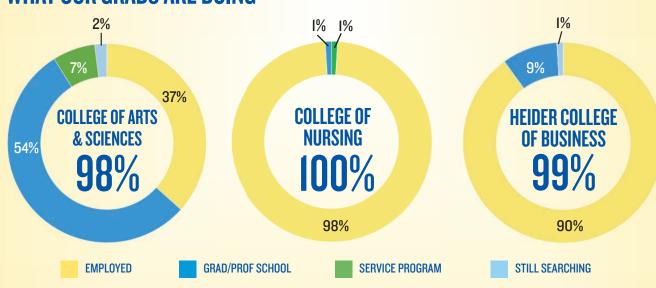

## **WHAT OUR GRADS ARE DOING**

#### WHAT OUR GRADS ARE EARNING

Median starting salaries for recent grads from all three undergraduate colleges are competitive with national averages despite the fact that many students located to the Midwest where the cost of living is much lower than the national average. Top earners from all three colleges made over \$70,000. **COLLEGE OF COLLEGE OF HEIDER COLLEGE OF ARTS & SCIENCES** NURSING BUSINESS