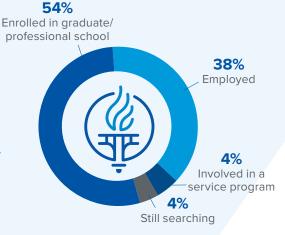

# 2020 BEST COLLEGES U.S. NEWS **Outcomes**

College of Arts and Sciences

For our College of Arts and Sciences undergraduates, here is what they are doing within 6 months of graduation.

(Based on a 57% knowledge rate)